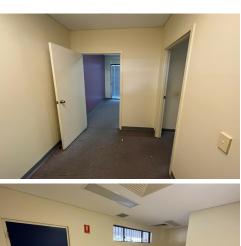

This boutique 44sqm office features two offices, one that would be suitable for a meeting room and a kitchen/lunchroom area. There is excellent natural light and a great outlook over the boardwalk and Tipperary marina.