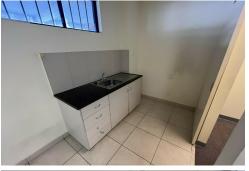

This boutique 44sqm office features two offices, one that would be suitable for a meeting room and a kitchen/lunchroom area. There is excellent natural light and a great outlook over the boardwalk and Tipperary marina.