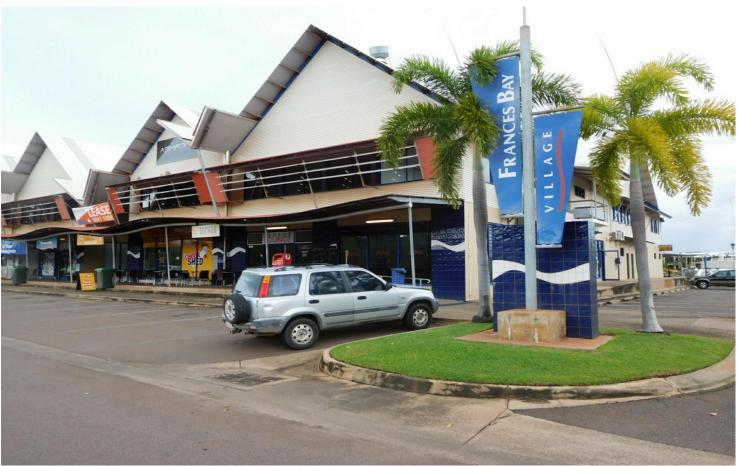

## Stuart Park, 7/90 Frances Bay Drive

Boutique 44sqm office overlooking marina

Frances Bay Village is located on Frances Bay Drive adjacent to Tiger Brennan only 2 kilometres north of the Darwin CBD.

It provides excellent access to the Northern suburbs, the Darwin International Airport, and Palmerston via Tiger Brennan Drive.

There is also good amenity in the complex including a supermarket, Frying Nemo, Bamboo Lounge and the Chook Shed with ample onsite car parking.

To arrange an inspection please contact Ryan Doyle 0405 192 389 or Lee Doyle 0403 348