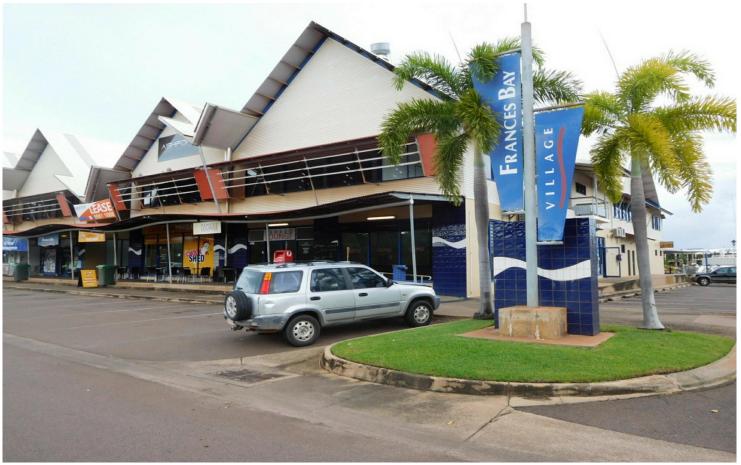

## Stuart Park, 7/90 Frances Bay Drive

### Boutique 44sqm office overlooking marina

Frances Bay Village is located on Frances Bay Drive adjacent to Tiger Brennan only 2 kilometres north of the Darwin CBD.

It provides excellent access to the Northern suburbs, the Darwin International Airport, and Palmerston via Tiger Brennan Drive.

There is also good amenity in the complex including a supermarket, Frying Nemo, Bamboo Lounge and the Chook Shed with ample onsite car parking.

To arrange an inspection please contact Ryan Doyle 0405 192 389 or Lee Doyle 0403 348