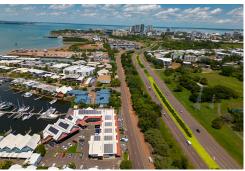

## Boutique 103sqm office overlooking marina

Frances Bay Village is located on Frances Bay Drive adjacent to Tiger Brennan only 2 kilometres north of the Darwin CBD.

It provides excellent access to the Northern suburbs, the Darwin International Airport, and Palmerston via Tiger Brennan Drive.

Units 5&6 are one tenancy of boutique 103sqm office featuring several offices, a reception/waiting area, a kitchenette and a storeroom. There is excellent natural light and a great outlook with direct access to the boardwalk and Tipperary marina.