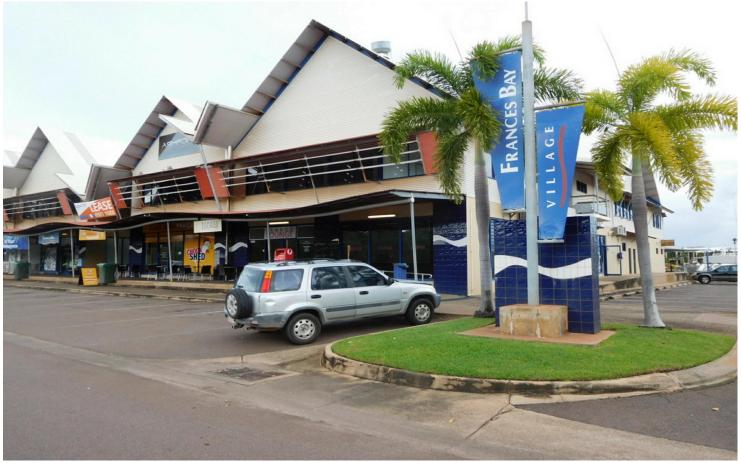

## Stuart Park, 25/90 Frances Bay Drive

Boutique city fringe office - 111sqm

Frances Bay Village is located on Frances Bay Drive adjacent to Tiger Brennan only 2 kilometres north of the Darwin CBD.

It provides excellent access to the Northern suburbs, the Darwin International Airport, and Palmerston via Tiger Brennan Drive.

Frances Bay Village features excellent car parking onsite, disabled lift access, with male and female toilets, disabled toilets and shower facilities onsite.

The centre also offers excellent amenity with an IGA and a variety of food options including Bamboo Lounge and Frying Nemo.