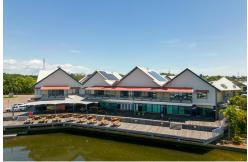

"France Bay Village", 90 Frances Bay Drive is a two story commercial complex on approximately 6,690 square metres of "Specific Use Darwin 10" zoned land. The complex optimizes the frontage to Frances Bay Drive with the building positioned along the building including 20 60 degree car parks directly accessed from France Bay Drive. This complex offers 67 off street car parks so there are always car parks available.

Tipperary Waters is a tidal locked marina estate, offering marina berths, low and medium residential, and commercial office and retail properties. Frances Bay Village is positioned