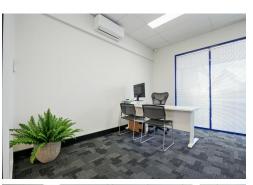

### Leased investment -7.25% net return

Unit 21 is a 96 square metre commercial office, located on the first floor at "France Bay Village". This unit is a regular shape and has been freshly painted and new carpets. This tenancy is mostly open plan, it includes two enclosed offices.

Leased to Kellaborate who are a local business consultancy firm who offer service such as marketing, graphic design and business support services.

The three year lease commenced 1 November 2023 and runs till 31 October 2026. The current passing rent is \$33,600 + GST, and the net annual income is \$24,965.36.