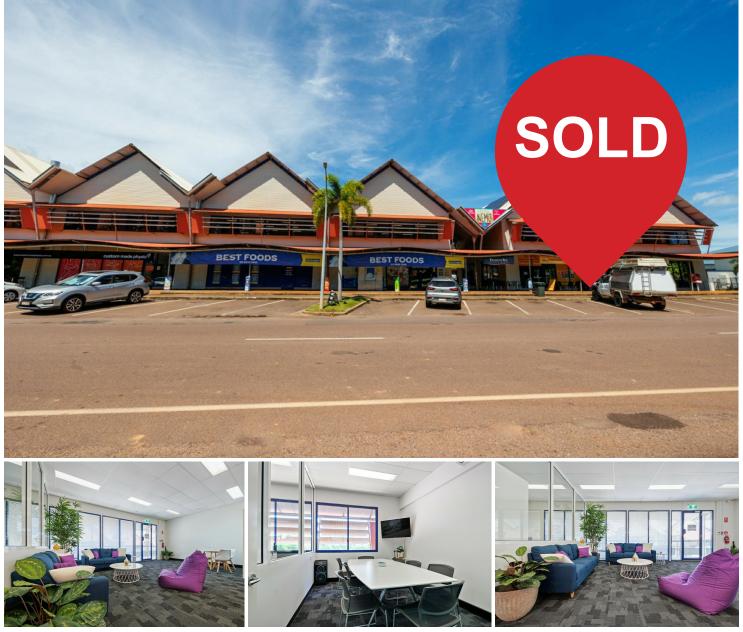

### Leased investment -7.25% net return

Unit 21 is a 96 square metre commercial office, located on the first floor at "France Bay Village". This unit is a regular shape and has been freshly painted and new carpets. This tenancy is mostly open plan, it includes two enclosed offices.

Leased to Kellaborate who are a local business consultancy firm who offer service such as marketing, graphic design and business support services.

The three year lease commenced 1 November 2023 and runs till 31 October 2026. The current passing rent is \$33,600 + GST, and the net annual income is \$24,965.36.

"France Bay Village", 90 Frances Bay Drive is a two story commercial complex on approximately 6,690 square metres of "Specific Use Darwin 10" zoned land. The complex optimizes the frontage to Frances Bay Drive with the building positioned along the building including 20 60 degree car parks directly accessed from France Bay Drive. This complex offers 67 off street car parks so there are always car parks available.

# LJ Hooker Commercial

For Sale \$344,350

Building Area 96sqm

Contact Lee Doyle 0403 348 243 Idoyle@ljhnc.com.au

Ryan Doyle 0405 192 389 rdoyle@ljhnc.com.au

North NT (08) 8924 0977

**Disclaimer:** All information contained therein is gathered from relevant third parties sources. We cannot guarantee or give any warranty about the information provided. Interested parties must rely solely on their own enquiries. on the western side of Tipperary Waters Marina Estate, it enjoys the frontage to France Bay Drive which acts as a service road to Tiger Brennan Drive and links through to the water body of the marina.