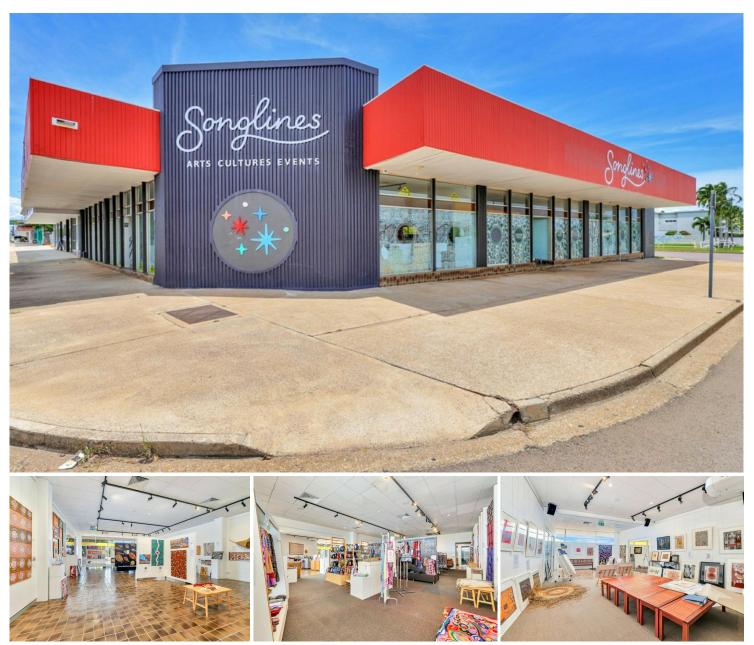

## Stuart Park, 55 Stuart Highway High Exposure Corner Property

Stuart Highway, Stuart Park is Darwin's Golden Mile, starting at the Daly Street bridge at the interface to Darwin CBD, running through the western side of Stuart Park to Parap. This strip is the primary entry point to the CBD and is part of the National Highway. The section of the Stuart Highway has always being home to most of major car dealerships plus a range of customer and service related businesses. Recent developments have added multinational fast foods outlets now including McDonalds, KFC and Guzman y Gomez.

55 Stuart Highway is 1.5 radial kilometres north of the Darwin General Post Office on the corner of the Stuart Highway and Geranium Street which enters Darwin's George Brown's Botanic Gardens. 55 Stuart Highway is across the corner from the popular Buff Club and across the highway from Office Works and Top End Medical Centre.

55 Stuart Highway is a 723 square metre parcel of Service Commercial (SC) zoned land

For Sale/Lease \$1,700,000+GST / \$135,000+GST p.a.

The property includes approximately 588 square metres of building, all ground floor and air conditioned, the building is well configured with glass windows to the Stuart Highway and Geranium Street and loading and car parking on Ramerez Road. The building is versatile, it could suit a broad range of businesses including office, retail or medical (subject to town planning approval). The building includes open spaces in the customer display area, one section includes a multimedia room plus there is additional office, storage and amenities.