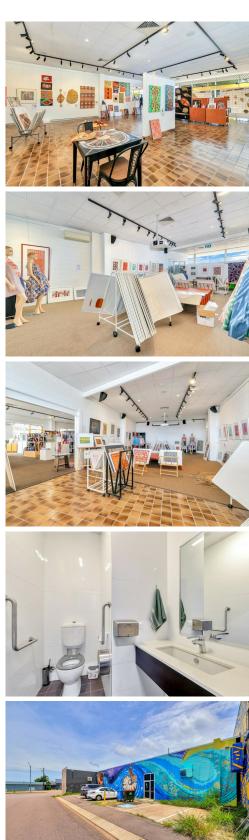

The property includes approximately 588 square metres of building, all ground floor and air conditioned, the building is well configured with glass windows to the Stuart Highway and Geranium Street and loading and car parking on Ramerez Road. The building is versatile, it could suit a broad range of businesses including office, retail or medical (subject to town planning approval). The building includes open spaces in the customer display area, one section includes a multimedia room plus there is additional office, storage and amenities.