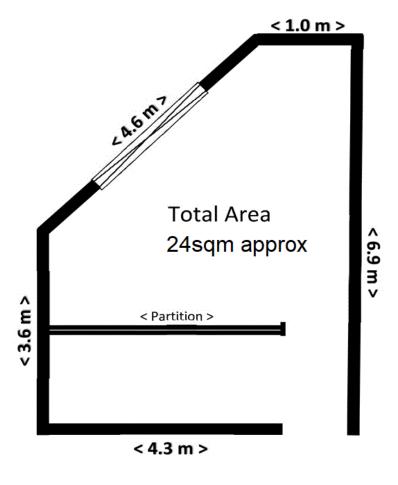

## **Building Area**

24sqm

# **More About this Property**

| Property ID          | SV7FAX  |
|----------------------|---------|
| Property Type        | Offices |
| <b>Building Area</b> | 24 m²   |