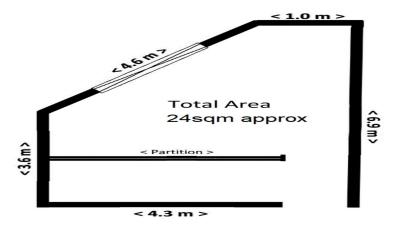

## **Building Area**

24sqm

# **More About this Property**

| Property ID          | SV7FAX  |
|----------------------|---------|
| Property Type        | Offices |
| <b>Building Area</b> | 24 m²   |