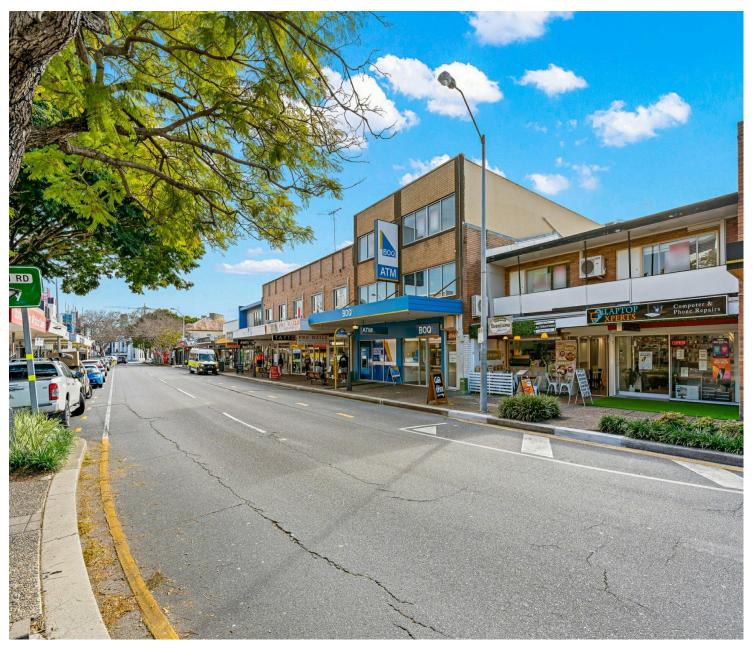

# Stones Corner, 360-388 Logan Road

## 18sqm Retail/Office/Hair & Beauty Tenancy

- \* Great opportunity in Prime Stones Corner Location.
- \* High Density Area, abundance of foot traffic and local amenity.
- \* Close to both Bus & train stations, only 5km from CBD.
- \* 388 Logan Road: 18sqm Ground floor retail shop. Suit hairdresser, barber, beauty or office space. Rear car park. \$16,500+GST Gross per annum + GST.
- \* 4 Remaining car spaces. From \$150/bay/mth.
- \* Gross Rentals. Outgoings included. Services/consumables payable by tenant.
- \* Deals to be done. Incentives on offer based on lease terms.
- \* Parking available across multiple rear car park areas.