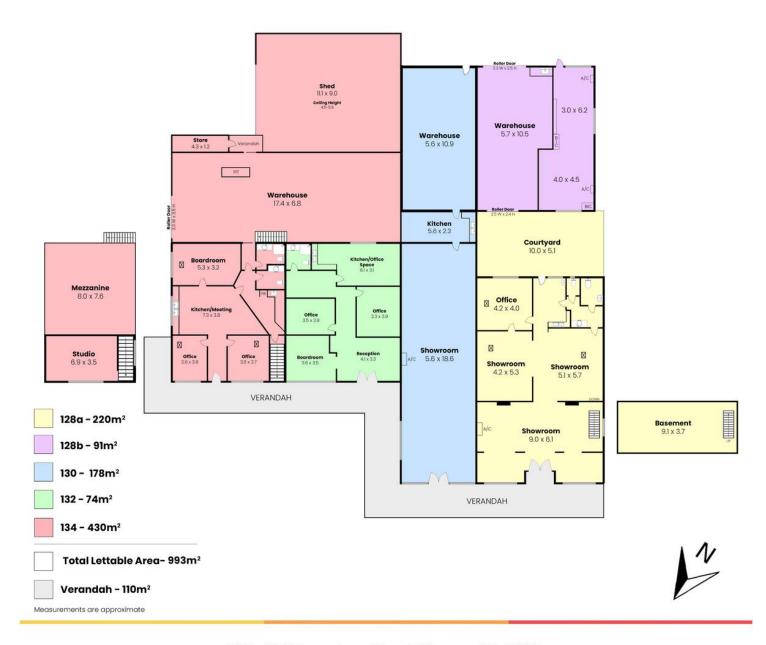

#### Key Attributes:

- Combined Land Area: 1,360 sqm\*
- Combined Build Area: 960m2\*
- Fully Lease Investment across two titles
- On-Site Parking, enhancing accessibility
- High Street Exposure with exposure to 34,500 vehicles daily\*
- Location: 4km\* from Adelaide GPO
- Zoned: Suburban Activity Centre
- Council: City or Norwood, Payneham & St Peters
- Development Potential (STCA)

**Building Area** 960sqm

Contact Fendi Klementou

0426 258 030

fendi. klementou@ljhcommercialadelaide.com. au

Mario Bonomi

0412 080 993

mario.bonomi@ljhcommercialadelaide.com.au

Adelaide (08) 8232 8844 provides immediate cash flow and a secure financial return. The off-street parking and its strategic location just 4km from the heart of Adelaide ensure its appeal to both tenants and future developers.

For further information please contact Mario Bonomi on 0412 080 993 or Fendi Carapetis on 0426 258 030.

\*Approximately.

RLA 231015

| Property ID   | 8AMH94  |
|---------------|---------|
| Property Type | Offices |
| Building Area | 960 m2  |
| Land Area     | 1360 m2 |