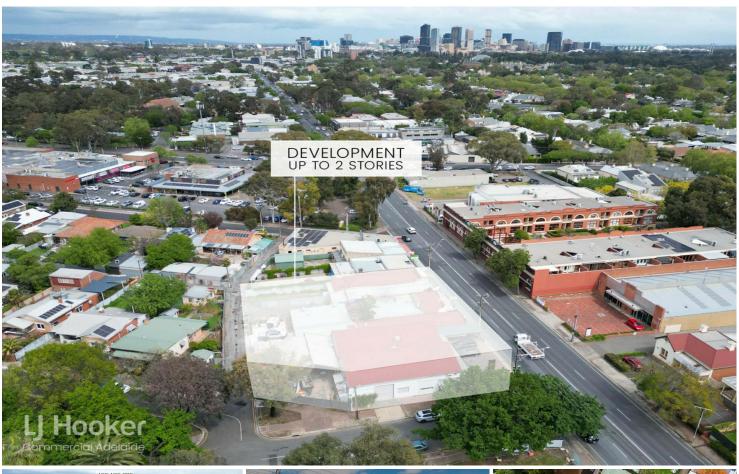

#### Key Attributes:

- Combined Land Area: 1,360 sqm\*
- Combined Build Area: 960m2\*
- Fully Lease Investment across two titles
- On-Site Parking, enhancing accessibility
- High Street Exposure with exposure to 34,500 vehicles daily\*
- Location: 4km\* from Adelaide GPO
- Zoned: Suburban Activity Centre
- Council: City or Norwood, Payneham & St Peters
- Development Potential (STCA)

#### Future Development Potential:

Situated on a generous 1,360 sqm land holding, this site is ripe for future redevelopment (STCA). Whether you're looking to benefit from on the current commercial use or explore residential, retail, or mixed-use development, this site offers endless possibilities. Its high exposure and proximity to the Adelaide GPO, making it an attractive acquisition for a range of investors.