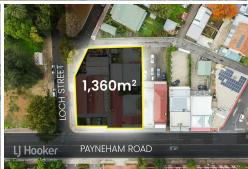

#### Key Attributes:

- Combined Land Area: 1,360 sqm\*
- Combined Build Area: 960m2\*
- Fully Lease Investment across two titles
- On-Site Parking, enhancing accessibility
- High Street Exposure with exposure to 34,500 vehicles daily\*
- Location: 4km\* from Adelaide GPO
- Zoned: Suburban Activity Centre
- Council: City or Norwood, Payneham & St Peters
- Development Potential (STCA)

For further information please contact Mario Bonomi on 0412 080 993 or Fendi Carapetis on 0426 258 030.

\*Approximately.

RLA 231015

| Property ID   | 8AMH94  |
|---------------|---------|
| Property Type | Offices |
| Building Area | 960 m2  |
| Land Area     | 1360 m2 |