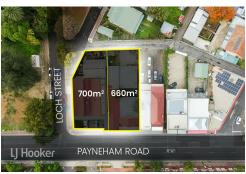

#### Key Attributes:

- Combined Land Area: 1,360 sqm\*
- Combined Build Area: 960m2\*
- Fully Lease Investment across two titles
- On-Site Parking, enhancing accessibility
- High Street Exposure with exposure to 34,500 vehicles daily\*
- Location: 4km\* from Adelaide GPO
- Zoned: Suburban Activity Centre
- Council: City or Norwood, Payneham & St Peters
- Development Potential (STCA)

#### Future Development Potential:

Situated on a generous 1,360 sqm land holding, this site is ripe for future redevelopment (STCA). Whether you're looking to benefit from on the current commercial use or explore residential, retail, or mixed-use development, this site offers endless possibilities. Its high exposure and proximity to the Adelaide GPO, making it an attractive acquisition for a range of investors.