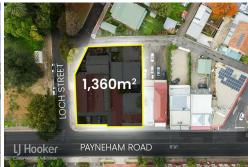

#### Key Attributes:

- Combined Land Area: 1,360 sqm\*

- Combined Build Area: 960m2\*
- 4 established tenants across two titles
- On-Site Parking, enhancing accessibility
- High Street Exposure with exposure to 34,500 vehicles daily\*
- Location: 4km\* from Adelaide GPO
- Zoned: Suburban Activity Centre
- Council: City or Norwood, Payneham & St Peters
- Development Potential (STCA)

#### Future Development Potential:

Situated on a generous 1,360 sqm land holding, this site is ripe for future redevelopment (STCA). Whether you're looking to benefit from on the current commercial use or explore residential, retail, or mixed-use development, this site offers endless possibilities. Its high exposure and proximity to the Adelaide GPO, making it an attractive acquisition for a range of investors.

Wednesday 23rd October at 3:45pm

For further information please contact Mario Bonomi on 0412 080 993 or Fendi Klementou on 0426 258 030.

\*Approximately.

RLA 231015

| Property ID   | 8AMH94  |
|---------------|---------|
| Property Type | Offices |
| Building Area | 960 m²  |
| Land Area     | 1360 m² |