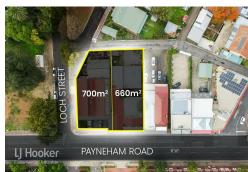

#### Key Attributes:

- Combined Land Area: 1,360 sqm\*

- Combined Build Area: 960m2\*
- 4 established tenants across two titles
- On-Site Parking, enhancing accessibility
- High Street Exposure with exposure to 34,500 vehicles daily\*
- Location: 4km\* from Adelaide GPO
- Zoned: Suburban Activity Centre
- Council: City or Norwood, Payneham & St Peters
- Development Potential (STCA)

#### Future Development Potential:

Situated on a generous 1,360 sqm land holding, this site is ripe for future redevelopment (STCA). Whether you're looking to benefit from on the current commercial use or explore residential, retail, or mixed-use development, this site offers endless possibilities. Its high exposure and proximity to the Adelaide GPO, making it an attractive acquisition for a range of investors.