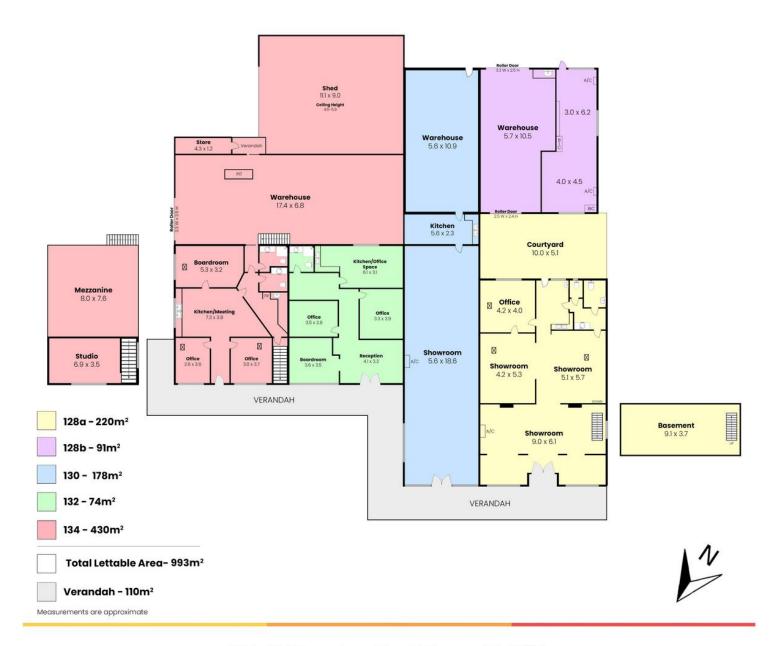

#### Key Attributes:

- Combined Land Area: 1,360 sqm\*

- Combined Build Area: 960m2\*
- 4 established tenants across two titles
- On-Site Parking, enhancing accessibility
- High Street Exposure with exposure to 34,500 vehicles daily\*
- Location: 4km\* from Adelaide GPO
- Zoned: Suburban Activity Centre
- Council: City or Norwood, Payneham & St Peters
- Development Potential (STCA)

#### Future Development Potential:

Situated on a generous 1,360 sqm land holding, this site is ripe for future redevelopment (STCA). Whether you're looking to benefit from on the current commercial use or explore residential, retail, or mixed-use development, this site offers endless possibilities. Its high exposure and proximity to the Adelaide GPO, making it an attractive acquisition for a range of investors.

Wednesday 23rd October at 3:45pm

For further information please contact Mario Bonomi on 0412 080 993 or Fendi Klementou on 0426 258 030.

\*Approximately.

RLA 231015

| Property ID   | 8AMH94  |
|---------------|---------|
| Property Type | Offices |
| Building Area | 960 m²  |
| Land Area     | 1360 m² |