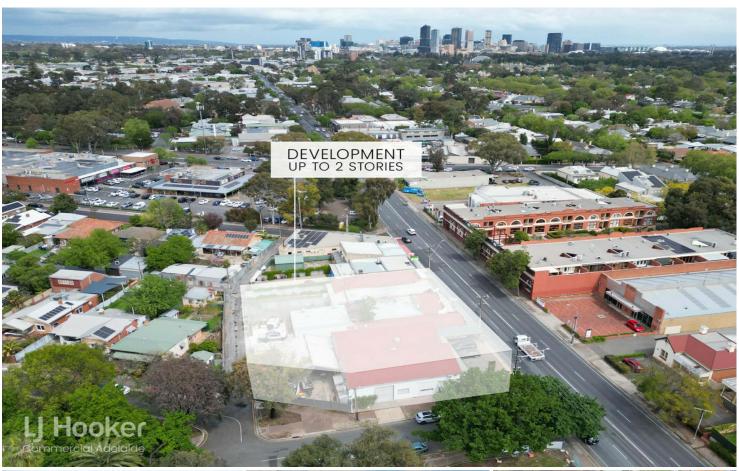

#### Key Attributes:

- Combined Land Area: 1,360 sqm\*

- Combined Build Area: 960m2\*
- 4 established tenants across two titles
- On-Site Parking, enhancing accessibility
- High Street Exposure with exposure to 34,500 vehicles daily\*
- Location: 4km\* from Adelaide GPO
- Zoned: Suburban Activity Centre
- Council: City or Norwood, Payneham & St Peters
- Development Potential (STCA)

#### Future Development Potential:

Situated on a generous 1,360 sqm land holding, this site is ripe for future redevelopment (STCA). Whether you're looking to benefit from on the current commercial use or explore residential, retail, or mixed-use development, this site offers endless possibilities. Its high exposure and proximity to the Adelaide GPO, making it an attractive acquisition for a range of investors.