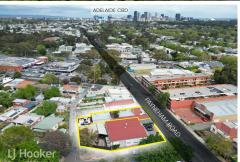

#### Key Attributes:

- Combined Land Area: 1,360 sqm\*

- Combined Build Area: 960m2\*
- 4 established tenants across two titles
- On-Site Parking, enhancing accessibility
- High Street Exposure with exposure to 34,500 vehicles daily\*
- Location: 4km\* from Adelaide GPO
- Zoned: Suburban Activity Centre
- Council: City or Norwood, Payneham & St Peters
- Development Potential (STCA)

#### Future Development Potential:

Situated on a generous 1,360 sqm land holding, this site is ripe for future redevelopment (STCA). Whether you're looking to benefit from on the current commercial use or explore residential, retail, or mixed-use development, this site offers endless possibilities. Its high exposure and proximity to the Adelaide GPO, making it an attractive acquisition for a range of investors.