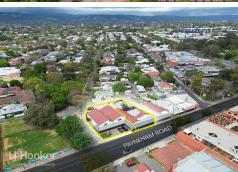

#### Key Attributes:

- Combined Land Area: 1,360 sqm\*

- Combined Build Area: 960m2\*
- 4 established tenants across two titles
- On-Site Parking, enhancing accessibility
- High Street Exposure with exposure to 34,500 vehicles daily\*
- Location: 4km\* from Adelaide GPO
- Zoned: Suburban Activity Centre
- Council: City or Norwood, Payneham & St Peters
- Development Potential (STCA)

#### **Investment Opportunity:**

This property presents an ideal opportunity for savvy investors seeking a combination of steady rental income and long-term growth potential. With four tenanted spaces, it

Adelaide (08) 8232 8844 provides immediate cash flow and a secure financial return. The off-street parking and its strategic location just 4km from the heart of Adelaide ensure its appeal to both tenants and future developers.