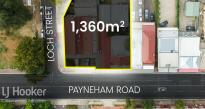

### Stepney, 128-134 Payneham Road

High-Profile Investment Opportunity on Payneham Road

Key Attributes:

- Combined Land Area: 1,360 sqm\*
- Combined Build Area: 960m2\*
- 4 established tenants across two titles
- On-Site Parking, enhancing accessibility
- High Street Exposure with exposure to 34,500 vehicles daily\*
- Location: 4km\* from Adelaide GPO
- Zoned: Suburban Activity Centre
- Council: City or Norwood, Payneham & St Peters
- Development Potential (STCA)

Future Development Potential:

Situated on a generous 1,360 sqm land holding, this site is ripe for future redevelopment (STCA). Whether you're looking to benefit from on the current commercial use or explore residential, retail, or mixed-use development, this site offers endless possibilities. Its high exposure and proximity to the Adelaide GPO, making it an attractive acquisition for a range of investors.