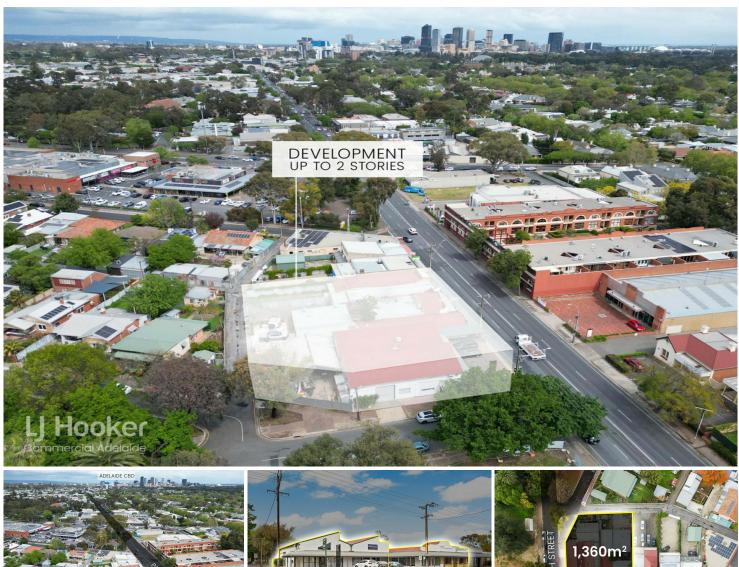

### Stepney, 128-134 Payneham Road

High-Profile Investment Opportunity on Payneham Road

Key Attributes:

- Combined Land Area: 1,360 sqm\*
- Combined Build Area: 960m2\*
- 4 established tenants across two titles
- On-Site Parking, enhancing accessibility
- High Street Exposure with exposure to 34,500 vehicles daily\*
- Location: 4km\* from Adelaide GPO
- Zoned: Suburban Activity Centre
- Council: City or Norwood, Payneham & St Peters
- Development Potential (STCA)

Future Development Potential:

Situated on a generous 1,360 sqm land holding, this site is ripe for future redevelopment (STCA). Whether you're looking to benefit from on the current commercial use or explore residential, retail, or mixed-use development, this site offers endless possibilities. Its high exposure and proximity to the Adelaide GPO, making it an attractive acquisition for a range of investors.