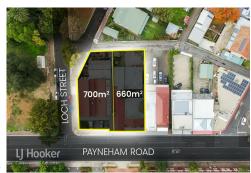

### Stepney, 128-134 Payneham Road

High-Profile Investment Opportunity on Payneham Road

Key Attributes:

- Combined Land Area: 1,360 sqm\*
- Combined Build Area: 960m2\*
- 4 established tenants across two titles
- On-Site Parking, enhancing accessibility
- High Street Exposure with exposure to 34,500 vehicles daily\*
- Location: 4km\* from Adelaide GPO
- Zoned: Suburban Activity Centre
- Council: City or Norwood, Payneham & St Peters
- Development Potential (STCA)

#### Investment Opportunity:

This property presents an ideal opportunity for savvy investors seeking a combination of

steady rental income and long-term growth potential. With four tenanted spaces, it