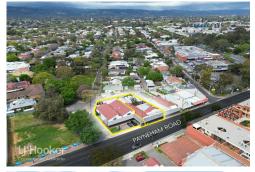

### Stepney, 128-134 Payneham Road

High-Profile Investment Opportunity on Payneham Road

Key Attributes:

- Combined Land Area: 1,360 sqm\*
- Combined Build Area: 960m2\*
- 4 established tenants across two titles
- On-Site Parking, enhancing accessibility
- High Street Exposure with exposure to 34,500 vehicles daily\*
- Location: 4km\* from Adelaide GPO
- Zoned: Suburban Activity Centre
- Council: City or Norwood, Payneham & St Peters
- Development Potential (STCA)

Future Development Potential:

Situated on a generous 1,360 sqm land holding, this site is ripe for future redevelopment (STCA). Whether you're looking to benefit from on the current commercial use or explore residential, retail, or mixed-use development, this site offers endless possibilities. Its high exposure and proximity to the Adelaide GPO, making it an attractive acquisition for a range of investors.