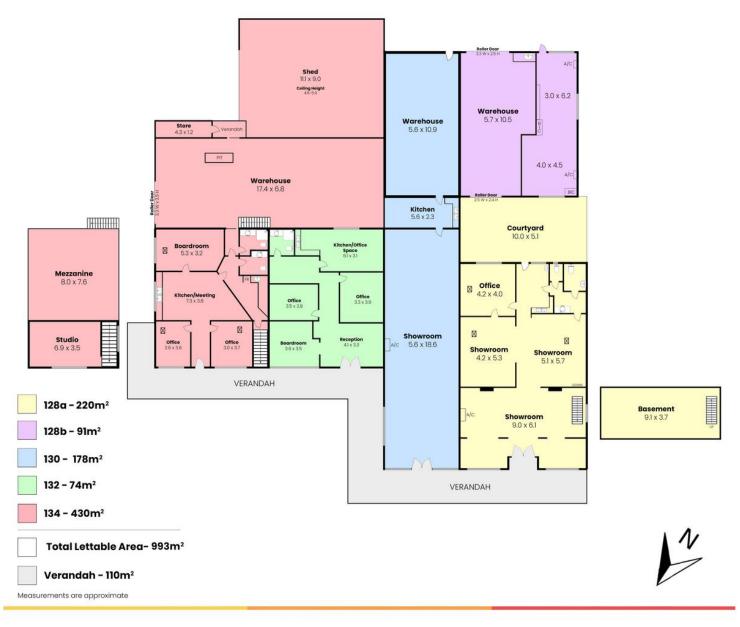

### Stepney, 128-134 Payneham Road

High-Profile Investment Opportunity on Payneham Road

Key Attributes:

- Combined Land Area: 1,360 sqm\*
- Combined Build Area: 960m2\*
- 4 established tenants across two titles
- On-Site Parking, enhancing accessibility
- High Street Exposure with exposure to 34,500 vehicles daily\*
- Location: 4km\* from Adelaide GPO
- Zoned: Suburban Activity Centre
- Council: City or Norwood, Payneham & St Peters
- Development Potential (STCA)

### More About this Property

| Property ID   | 8AMH94  |
|---------------|---------|
| Property Type | Offices |
| Building Area | 960 m2  |
| Land Area     | 1360 m2 |

Fendi Klementou 0426 258 030 Sales & Leasing - Commercial | fendi.klementou@ljhcommercialadelaide.com.au Mario Bonomi 0412 080 993 Principal | mario.bonomi@ljhcommercialadelaide.com.au