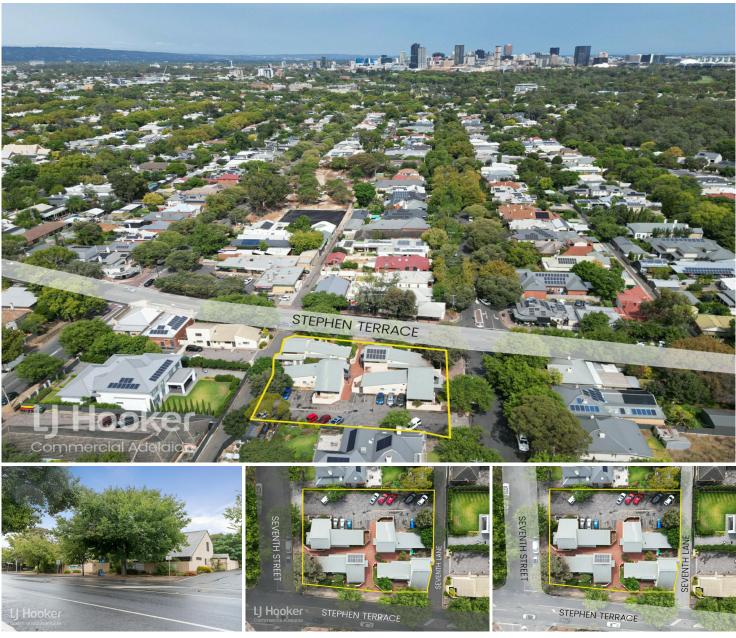

## St Peters, 1-4/51 Stephen Terrace

St Peters Investment Opportunity: Entire Group of Strata-Titled Commercial Units

LJ Hooker Commercial Adelaide is proud to present to the market, Units 1-4/51 Stephen Terrace, St Peters for sale via Private Treaty

A rare investment opportunity to purchase the entire group of four strata-titled units in one line. Situated in the highly sought-after and prized location of St Peters, these properties offer a myriad of possibilities for savvy investors, developers, or those seeking to expand their portfolio. The offering includes a strong holding income with future development potential.

With frontages to Stephen Terrace, Seventh Street and Seventh Lane the property has substantial future development potential.

**Property Features:** 

For Sale Please Call

Building Area 621sqm

## Contact

Mark Tettis 0433 139 892 mark.tettis@ljhcommercialadelaide.com.au

Mario Bonomi 0412 080 993 mario.bonomi@ljhcommercialadelaide.com.au

Adelaide (08) 8232 8844

- \*Rare land holding within St Peters
- \*Opportunity to own the entire Strata
- \*Four diverse income streams
- \*Defensive asset with development potential
- \*Three street frontages
- \*Zoned Local Activity Centre
- \*Total land holding of 1,825 sqm\*
- \*Net income of \$155,686.28\*
- \*Zero Stamp Duty in South Australia