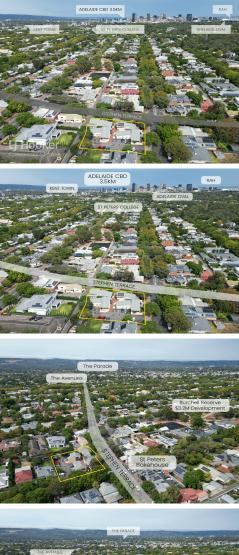

## St Peters, 1-4/51 Stephen Terrace

St Peters Investment Opportunity: Entire Group of Strata-Titled Commercial Units

LJ Hooker Commercial Adelaide is proud to present to the market, Units 1-4/51 Stephen Terrace, St Peters for sale via Private Treaty

A rare investment opportunity to purchase the entire group of four strata-titled units in one line. Situated in the highly sought-after and prized location of St Peters, these properties offer a myriad of possibilities for savvy investors, developers, or those seeking to expand their portfolio. The offering includes a strong holding income with future development potential.

With frontages to Stephen Terrace, Seventh Street and Seventh Lane the property has substantial future development potential.

**Property Features:** 

For Sale Please Call

Building Area 621sqm

## Contact

Mark Tettis 0433 139 892 mark.tettis@ljhcommercialadelaide.com.au

Mario Bonomi 0412 080 993 mario.bonomi@ljhcommercialadelaide.com.au

Adelaide (08) 8232 8844

- \*Rare land holding within St Peters
- \*Opportunity to own the entire Strata
- \*Four diverse income streams
- \*Defensive asset with development potential
- \*Three street frontages
- \*Zoned Local Activity Centre
- \*Total land holding of 1,825 sqm\*
- \*Net income of \$155,686.28\*
- \*Zero Stamp Duty in South Australia