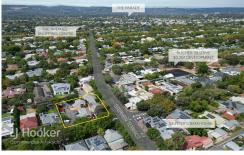

## St Peters, 1-4/51 Stephen Terrace

St Peters Investment Opportunity: Entire Group of Strata-Titled Commercial Units

LJ Hooker Commercial Adelaide is proud to present to the market, Units 1-4/51 Stephen Terrace, St Peters for sale via Private Treaty

With frontages to Stephen Terrace, Seventh Street and Seventh Lane the property has substantial future development potential.

**Property Features:** 

For Sale Please Call

Building Area 621sqm

## Contact

Mark Tettis 0433 139 892 mark.tettis@ljhcommercialadelaide.com.au

Mario Bonomi 0412 080 993 mario.bonomi@ljhcommercialadelaide.com.au

Adelaide (08) 8232 8844

- \*Rare land holding within St Peters
- \*Opportunity to own the entire Strata
- \*Four diverse income streams
- \*Defensive asset with development potential
- \*Three street frontages
- \*Zoned Local Activity Centre
- \*Total land holding of 1,825 sqm\*
- \*Net income of \$155,686.28\*
- \*Zero Stamp Duty in South Australia