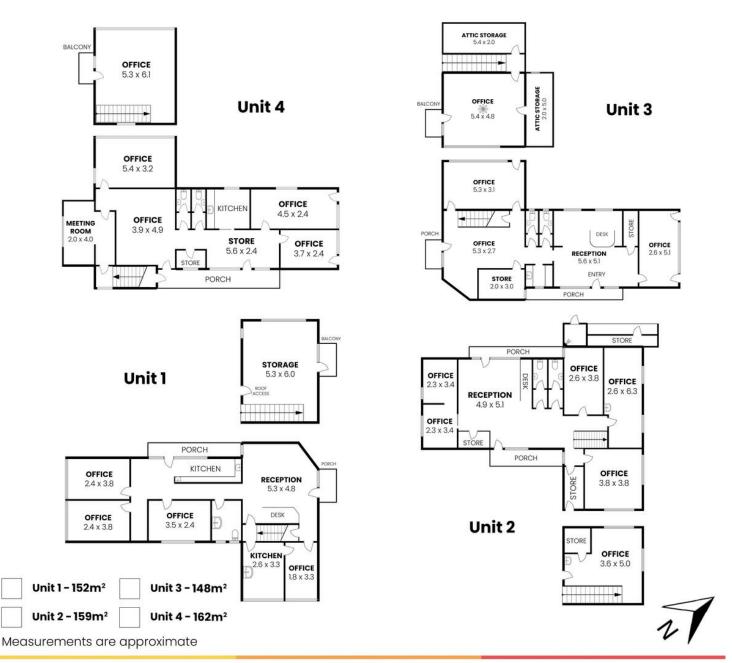

With frontages to Stephen Terrace, Seventh Street and Seventh Lane the property has substantial future development potential.

**Property Features:** 

For Sale Please Call

Building Area 621sqm

## More About this Property

| 882H94           |
|------------------|
| Land/Development |
| 621 m2           |
| 1825 m2          |
|                  |

Mark Tettis 0433 139 892 Sales & Leasing - Commercial | mark.tettis@ljhcommercialadelaide.com.au Mario Bonomi 0412 080 993 Principal | mario.bonomi@ljhcommercialadelaide.com.au