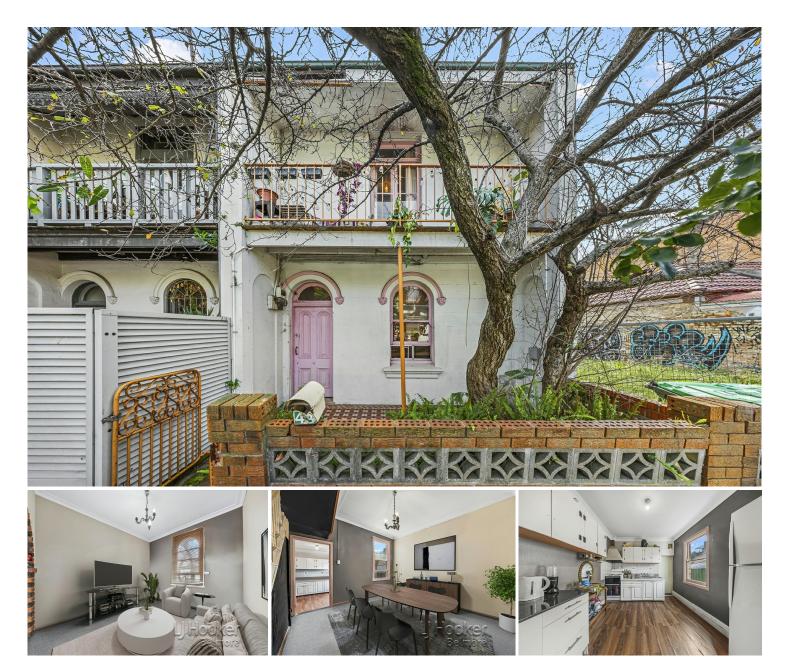

## Potential Packed in Prime Locale, Lock Up Garage, B3 Zoning

An exceptional opportunity presents itself to create something special with this classic two storey Terrace, perfectly set in an ultra-convenient locale. Boasting a prime opportunity to renovate or re-imagine to your own creative vision (STCA) with rear lane access to an oversized lock up garage, this prized residence Zoned B3 offers incredible scope for transformation in an area known for strong growth and lifestyle appeal. Whether you're looking to craft a dream home or capitalise as a savvy investor, the possibilities are as exciting as the highly desirable locale in one of the Inner West's most dynamic neighbourhoods!

- Zoned E3 Productivity Support, building height 17m and floor space ratio 1.9:1, Inner West Council
- Three (3) bedrooms, oversized main bedroom features balcony
- Generous open plan lounge and dining areas

For Sale

FOR SALE | Contact Agent

**Building Area** 

179sqm

Contact

Muhammad Sarmini 0403 750 917 muhammad@ljhbl.com.au

LJ Hooker Belmore (02) 9750 9244

- Spacious eat-in kitchen with access to internal laundry and bathroom
- Ornate features and high ceilings with an east/west aspect
- Deep rear courtyard for relaxing and entertaining with second external toilet
- Rear lane access via Caroline Lane to oversized lock up garage / workshop