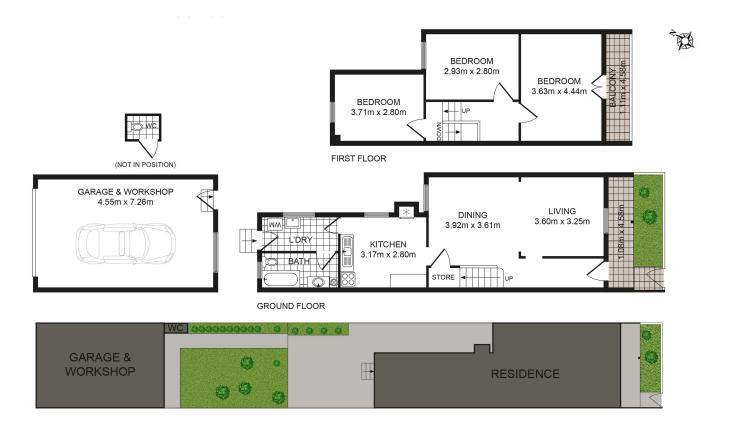

- Zoned E3 Productivity Support, building height 17m and floor space ratio 1.9:1, Inner West Council
- Three (3) bedrooms, oversized main bedroom features balcony
- Generous open plan lounge and dining areas

For Sale

FOR SALE | Contact Agent

**Building Area** 

179sqm

Contact

Muhammad Sarmini 0403 750 917 muhammad@ljhbl.com.au

LJ Hooker Belmore (02) 9750 9244

- Spacious eat-in kitchen with access to internal laundry and bathroom
- Ornate features and high ceilings with an east/west aspect
- Deep rear courtyard for relaxing and entertaining with second external toilet
- Rear lane access via Caroline Lane to oversized lock up garage / workshop

Address:43 May Street, St Peters

For Sale:Contact Agent

Inspect:As advertised or by appointment

Contact:Muhammad Sarmini 0403 750 917 or muhammad@ljhbl.com.au

| Property ID          | 96WHRQ |  |
|----------------------|--------|--|
| Property Type        | Other  |  |
| <b>Building Area</b> | 179 m2 |  |
| Land Area            | 179 m2 |  |

## LJ Hooker Belmore (02) 9750 9244

435-437 Burwood Road, BELMORE NSW 2192 belmore.ljhooker.com.au | info@ljhbl.com.au

LJ Hooker Belmore (02) 9750 9244

43 May St, St Peters NSW 2044

Whilst every aftempt has been made to ensure the accuracy of the floor plan containted here, measurements of doors, windoows, room and any other items are approximate and no responsibility is taken for any error, omission or misstatement. This plan is tor illustration purpose only and should be used as such by any prospective punchaser. The service, systems and appliances shown have not been tested and no gurantee as to their operability or efficiency can be given.