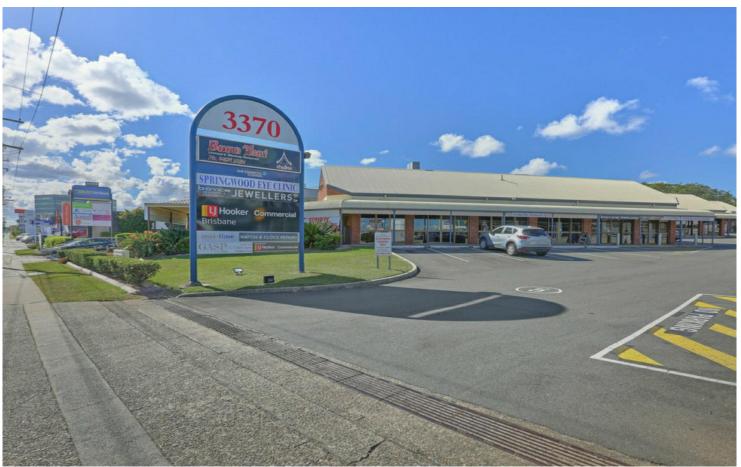

## Springwood, Unit 5/3370 Pacific Highway

### 39 - 80sqm On Main Road Springwood

- \* Unit 4: 41 sqm
- \* Unit 5: 39 sqm
- \* Ideal professional office/retail
- \* First time vacant in 18 years
- \* Also available adjoining units 162sqm
- \* Air-conditioned
- \* Surrounded by established business
- \* Parking at front door
- \* Abundant customer parking on-site

LEASE RATE: Price on Application AVAILABLE SPACE: 39 sqm

Location:

# LJ Hooker Commercial

For Lease Contact Agent

**Building Area** 39sqm

Contact Lance Hartley 0418 155 607 lhartley@ljhbrisbane.com.au

Brisbane (07) 3115 7128

Located approx 20kms south east of the Brisbane CBD in the Brisbane-Gold Coast corridor, this area boasts a mix of commercial, industrial and retail properties. The area has strong surrounding population growth and mixed demographic of its workforce. The area is well serviced by the Pacific Motorway, which provides links to both the north and south of the area with the Logan Motorway and Gateway Motorway. The Slacks Creek Business Area consists of the renowned Moss Street precinct. The area extends to the Logan/Brisbane city boarder on Logan Road and along the Pacific Highway as far south as Paradise Road. The precinct includes retail, service and light industrial businesses. The Slacks Creek business precinct spans the Pacific Highway. For some businesses the highway road frontage provides optimal exposure to highway &interstate traffic.