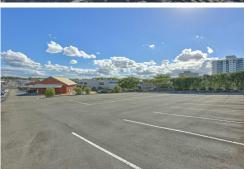

### 39 - 80sqm On Main Road Springwood

- \* Unit 4: 41 sqm
- \* Unit 5: 39 sqm
- \* Ideal professional office/retail
- \* First time vacant in 18 years
- \* Also available adjoining units 162sqm
- \* Air-conditioned
- \* Surrounded by established business
- \* Parking at front door
- \* Abundant customer parking on-site