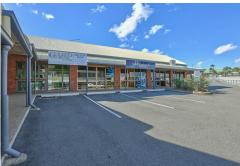

## Springwood, Unit 5/3370 Pacific Highway

### 39 - 80sqm On Main Road Springwood

- \* Unit 4: 41 sqm
- \* Unit 5: 39 sqm
- \* Ideal professional office/retail
- \* First time vacant in 18 years
- \* Also available adjoining units 162sqm
- \* Air-conditioned
- \* Surrounded by established business
- \* Parking at front door
- \* Abundant customer parking on-site

LEASE RATE: Price on Application AVAILABLE SPACE: 39 sqm

Location: