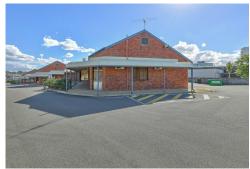

## Springwood, Unit 5/3370 Pacific Highway

### 39 - 80sqm On Main Road Springwood

- \* Unit 4: 41 sqm
- \* Unit 5: 39 sqm
- \* Ideal professional office/retail
- \* First time vacant in 18 years
- \* Also available adjoining units 162sqm
- \* Air-conditioned
- \* Surrounded by established business
- \* Parking at front door
- \* Abundant customer parking on-site

LEASE RATE: Price on Application AVAILABLE SPACE: 39 sqm

Location: