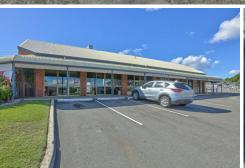

## Springwood, Unit 5/3370 Pacific Highway

### 39 - 80sqm On Main Road Springwood

- \* Unit 4: 41 sqm
- \* Unit 5: 39 sqm
- \* Ideal professional office/retail
- \* First time vacant in 18 years
- \* Also available adjoining units 162sqm
- \* Air-conditioned
- \* Surrounded by established business
- \* Parking at front door
- \* Abundant customer parking on-site

LEASE RATE: Price on Application AVAILABLE SPACE: 39 sqm

Location: