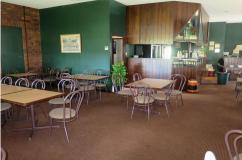

## Springwood, Unit 1-5 3370 Pacific Highway

39-242sqm Office Or Restaurant. Street Frontage. Highway Exposure

242sqm Office or Restaurant. Options available:

- \* Units 1-3: 162sqm
- \* Unit 4: 41sqm
- \* Unit 5: 39sqm
- \* Existing restaurant equipment available by negotiation
- \* Solar power available
- \* Car parking on-site
- \* First time available in 15 years