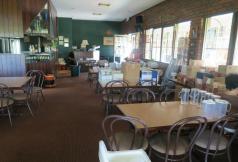

## Springwood, Unit 1-5 3370 Pacific Highway

39-242sqm Office Or Restaurant. Street Frontage. Highway Exposure

242sqm Office or Restaurant. Options available:

- \* Units 1-3: 162sqm
- \* Unit 4: 41sqm
- \* Unit 5: 39sqm
- \* Existing restaurant equipment available by negotiation
- \* Solar power available
- \* Car parking on-site
- \* First time available in 15 years