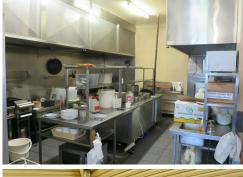

## Springwood, Unit 1-5 3370 Pacific Highway

39-242sqm Office Or Restaurant. Street Frontage. Highway Exposure

242sqm Office or Restaurant. Options available:

- \* Units 1-3: 162sqm
- \* Unit 4: 41sqm
- \* Unit 5: 39sqm
- \* Existing restaurant equipment available by negotiation
- \* Solar power available
- \* Car parking on-site
- \* First time available in 15 years

LEASE RATE: Price on Application

AVAILABLE SPACE: 39 - 242sqm