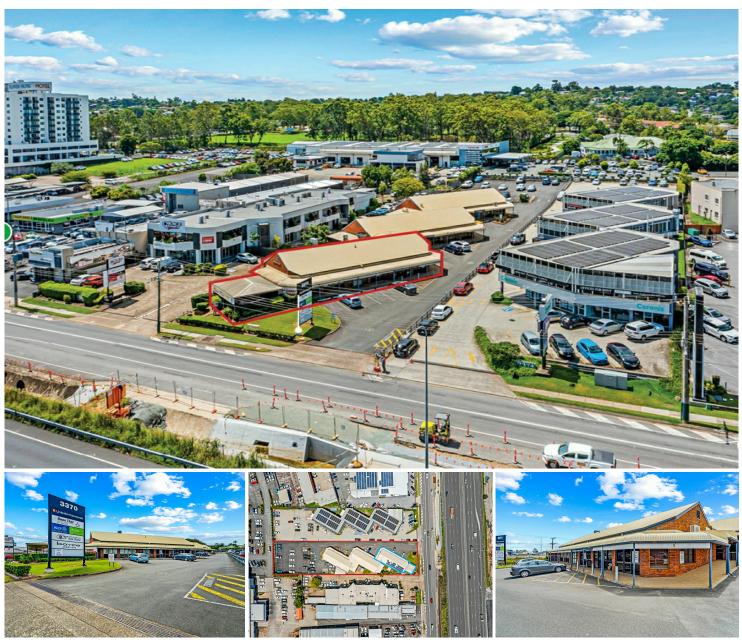

## Springwood, Unit 1-5 3370 Pacific Highway

39-242sqm Office Or Restaurant. Street Frontage. Highway Exposure

242sqm Office or Restaurant. Options available:

- \* Units 1-3: 162sqm
- \* Unit 4: 41sqm
- \* Unit 5: 39sqm
- \* Existing restaurant equipment available by negotiation
- \* Solar power available
- \* Car parking on-site
- \* First time available in 15 years

LEASE RATE: Price on Application

AVAILABLE SPACE: 39 - 242sqm

Located approx. 20kms southeast of the Brisbane CBD in the Brisbane-Gold Coast corridor, this area boasts a mix of commercial, industrial and retail properties. The area has strong surrounding population growth and mixed demographic of its workforce. The area is well serviced by the Pacific Motorway, which provides links to both the north and south of the area with the Logan Motorway and Gateway Motorway. The Slacks Creek Business Area consists of the renowned Moss Street precinct. The area extends to the Logan/Brisbane city boarder on Logan Road and along the Pacific Highway as far south as Paradise Road. The precinct includes retail, service and light industrial businesses. The Slacks Creek business precinct spans the Pacific Highway. For some businesses the highway road frontage provides optimal exposure to highway &interstate traffic.