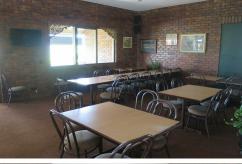

## Springwood, Unit 1-5 3370 Pacific Highway

39-242sqm Office Or Restaurant. Street Frontage. Highway Exposure

242sqm Office or Restaurant. Options available:

- \* Units 1-3: 162sqm
- \* Unit 4: 41sqm
- \* Unit 5: 39sqm
- \* Existing restaurant equipment available by negotiation
- \* Solar power available
- \* Car parking on-site
- \* First time available in 15 years