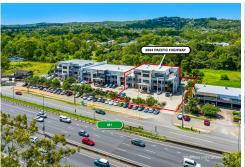

## Springwood, 3994 Pacific Highway

Landmark M1 Freestanding Whole Building Sale or Lease 594sqm to 1,230sqm

- \* Impressive Foyer with Premium Commercial Space
- \* Office/Storage 594 to 1,230sqm to occupy
- \* Open plan & glass fit-out, ducted air conditioning
- \* Three sides of glass provides great natural light
- \* Wide electric roller door, truck access to warehouse/storage, specialised stock lift delivers to all floors
- \* 140,000 cars passing daily on M1
- \* Lots of car parking, 2 lifts from undercover parking
- \* LEASE: 594 to 1,230sqm
- \* SALE: Whole Building on 3,296sqm land
- \* Potential for additional 334sqm of Office (to be created) STCA

#### Location

Located approx. 29kms southeast of the Brisbane CBD in the Brisbane to Gold Coast corridor, this area has seen a large amount of construction activity over the past few years. Located just off the Pacific Highway near its intersection with the Logan Motorway, this area is certainly well catered for from a logistical point of view. A mix of companies that enjoy the flexibility to be able to service both the Brisbane and Gold Coast markets are located within this area.