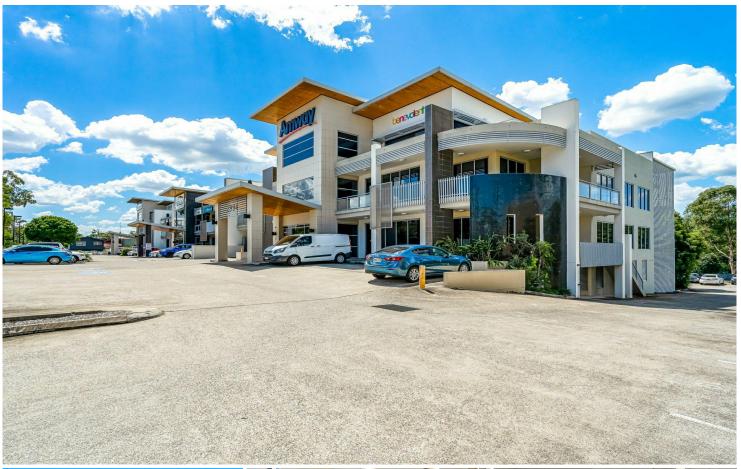

## Springwood, 3994 Pacific Highway

Landmark M1 Freestanding Whole Building Sale or Lease 594sqm to 1,230sqm

- \* Impressive Foyer with Premium Commercial Space
- \* Office/Storage 594 to 1,230sqm to occupy
- \* Open plan & glass fit-out, ducted air conditioning
- \* Three sides of glass provides great natural light
- \* Wide electric roller door, truck access to warehouse/storage, specialised stock lift delivers to all floors
- \* 140,000 cars passing daily on M1
- \* Lots of car parking, 2 lifts from undercover parking
- \* LEASE: 594 to 1,230sqm
- \* SALE: Whole Building on 3,296sqm land
- \* Potential for additional 334sqm of Office (to be created) STCA

## More About this Property

| 1H9SGCF     |
|-------------|
| Offices     |
| 594-1230 m² |
| 3296 m²     |
|             |