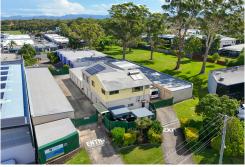

# UNDER CONTRACT - Commercial Offering - Self Storage Facility

- \* Freehold Site Buildings and Business
- \* 69 storage sheds
- \* 1,369m2 site
- \* Premium elevated position
- \* Large Caretakers Residence
- \* End of cul-de-sac street position
- \* Good business model

#### Location:

- \* Central Southport CBD
- \* 650m to Brickworks, Ferry Road (Food & Retail Precinct)
- \* 3.7km to Bundall Road
- \* 8.7km to M1