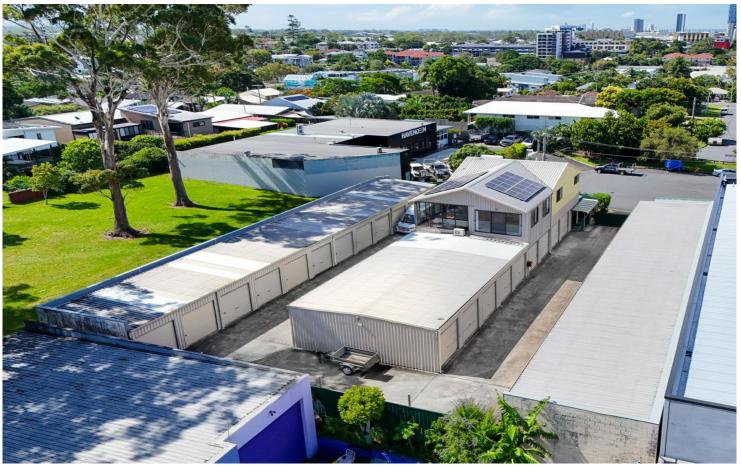

# UNDER CONTRACT - Commercial Offering - Self Storage Facility

- \* Freehold Site Buildings and Business
- \* 69 storage sheds
- \* 1,369m2 site
- \* Premium elevated position
- \* Large Caretakers Residence
- \* End of cul-de-sac street position
- \* Good business model

#### Location:

- \* Central Southport CBD
- \* 650m to Brickworks, Ferry Road (Food & Retail Precinct)
- \* 3.7km to Bundall Road
- \* 8.7km to M1

### **Building Area**

916sqm