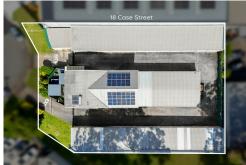

# UNDER CONTRACT - Commercial Offering - Self Storage Facility

- \* Freehold Site Buildings and Business
- \* 69 storage sheds
- \* 1,369m2 site
- \* Premium elevated position
- \* Large Caretakers Residence
- \* End of cul-de-sac street position
- \* Good business model

#### Location:

- \* Central Southport CBD
- \* 650m to Brickworks, Ferry Road (Food & Retail Precinct)
- \* 3.7km to Bundall Road
- \* 8.7km to M1