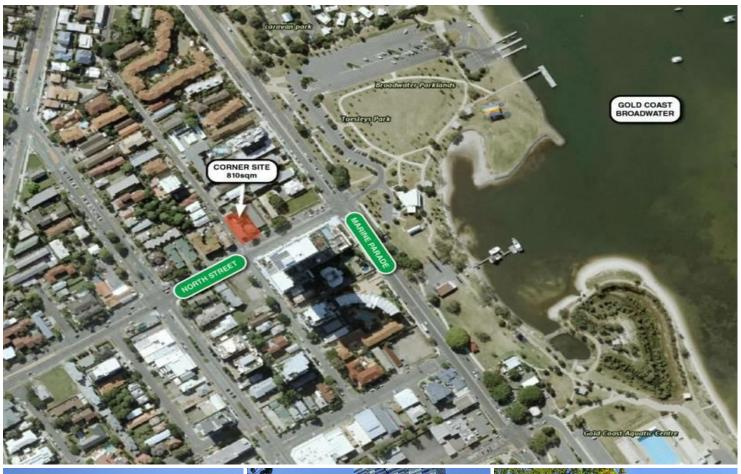

## Southport, 7-9 North Street

Rare 810sqm Double Block Beside Southport Broadwater

- \* Corner Site with 2 Queenslanders
- \* For Investment or Redevelopment
- \* Build to 3 Storeys or Higher, STCA
- \* Easy walking distance to all amenities.
- \* Contact Exclusive Commercial Agent Today!

PRICE: Contact Exclusive Agent John Barter LAND AREA: 810 sqm

Location