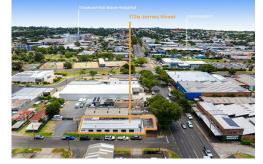

## South Toowoomba, 172A James Street

High Profile Mixed Use Premise - Tailored to Your Business Needs!

On behalf of our valued client L J Hooker Commercial is pleased to present to the market for lease this specialised opportunity at 172a James Street, Toowoomba.

The properties unique zoning of mixed use allows for a varied and diverse range of uses, this coupled with the unbeatable exposure to James street sets this property aside as one not to be missed.

The property has recently been sold and the new owners plan to breathe new life ito the property with external works and internal refurbishment planned for mid year 2025 or to fit your businesses needs!

\*Competitive rate with great inventive and flexible design options.

\*High Exposure to 18,000 + Cars per day.

Outgoings estimated at \$11,181.44 pa please note that this is subject to change.

\*Subject to Council Approval