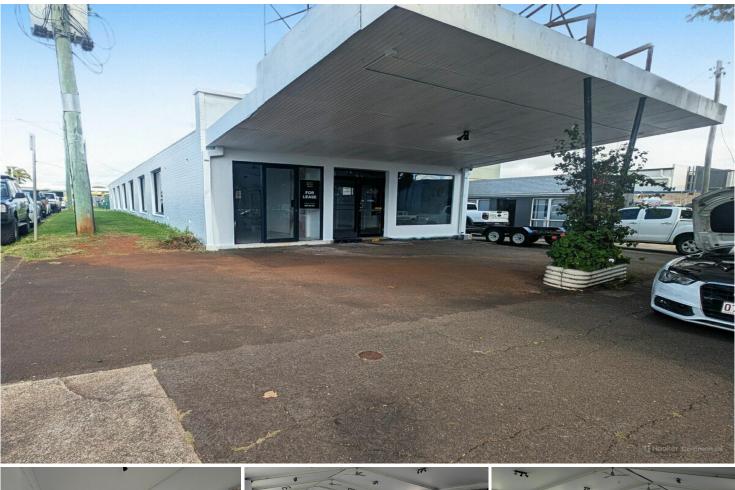

## South Toowoomba, 172A James Street

High Profile Mixed Use Premise - Tailored to Your Business Needs!

On behalf of our valued client L J Hooker Commercial is pleased to present to the market for lease this specialised opportunity at 172a James Street, Toowoomba.

The properties unique zoning of mixed use allows for a varied and diverse range of uses, this coupled with the unbeatable exposure to James street sets this property aside as one not to be missed.

The property has recently been sold and the new owners plan to breathe new life ito the property with external works and internal refurbishment planned for mid year 2025 or to fit your businesses needs!

\*285m2 premises with internal staff amenities

\*Undercover awning for Drive through options or weatherproof parking.

For Lease \$60,000 Nett p.a. plus GST

Building Area 285sqm

Contact Christopher Stewart 0451 948 001 cstewart@ljht.com.au

\*Competitive rate with great inventive and flexible design options.

\*High Exposure to 18,000 + Cars per day.

Outgoings estimated at \$11,181.44 pa please note that this is subject to change.

\*Subject to Council Approval