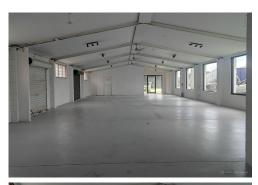

\*285m2 premises with internal staff amenities

\*Undercover awning for Drive through options or weatherproof parking.

For Lease \$60,000 Nett p.a. plus GST

Building Area 285sqm

Contact Christopher Stewart 0451 948 001 cstewart@ljht.com.au

Toowoomba (07) 4688 2222

**Disclaimer:** All information contained therein is gathered from relevant third parties sources. We cannot guarantee or give any warranty about the information provided. Interested parties must rely solely on their own enquiries. \*Existing kitchen insitu - with small range hood etc.