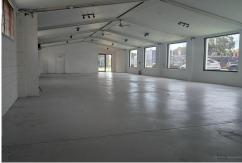

\*285m2 premises with internal staff amenities

\*Undercover awning for Drive through options or weatherproof parking.

For Lease \$60,000 Nett p.a. plus GST

Building Area 285sqm

Contact Christopher Stewart 0451 948 001 cstewart@ljht.com.au

Toowoomba (07) 4688 2222

**Disclaimer:** All information contained therein is gathered from relevant third parties sources. We cannot guarantee or give any warranty about the information provided. Interested parties must rely solely on their own enquiries. \*Existing kitchen insitu - with small range hood etc.