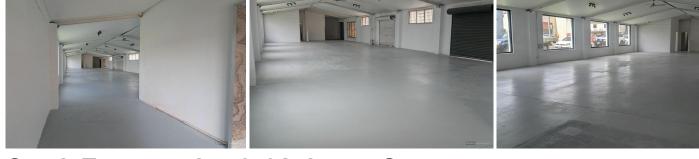

\*285m2 premises with internal staff amenities

\*Undercover awning for Drive through options or weatherproof parking.

For Lease \$60,000 Nett p.a. plus GST

Building Area 285sqm

Contact Christopher Stewart 0451 948 001 cstewart@ljht.com.au

Toowoomba (07) 4688 2222

**Disclaimer:** All information contained therein is gathered from relevant third parties sources. We cannot guarantee or give any warranty about the information provided. Interested parties must rely solely on their own enquiries. \*Existing kitchen insitu - with small range hood etc.