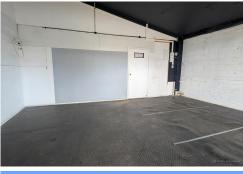

\*285m2 premises with internal staff amenities

\*Undercover awning for Drive through options or weatherproof parking.

For Lease \$60,000 Nett p.a. plus GST

Building Area 285sqm

Contact Christopher Stewart 0451 948 001 cstewart@ljht.com.au