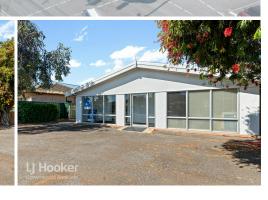

## South Plympton, 583 Marion Road

Lucrative Marion Road Investment Opportunity

A prime investment site along Marion Road considered a lucrative acquisition for any investor.

Key Selling Points:

- 710 m2 Land Area \*
- 192 m2 Build Area \*
- 16.5 m Frontage along Marion Road \*
- Zoned: Employment
- Council: City of Marion
- Ample On-Site Parking at the rear
- Potential for improvements
- Expansive signage and site branding opportunity
- Surrounded by commercial and residential property

## More About this Property

| Property ID   | 866H94             |  |
|---------------|--------------------|--|
| Property Type | Offices            |  |
| Building Area | 192 m²             |  |
| Land Area     | 710 m <sup>2</sup> |  |