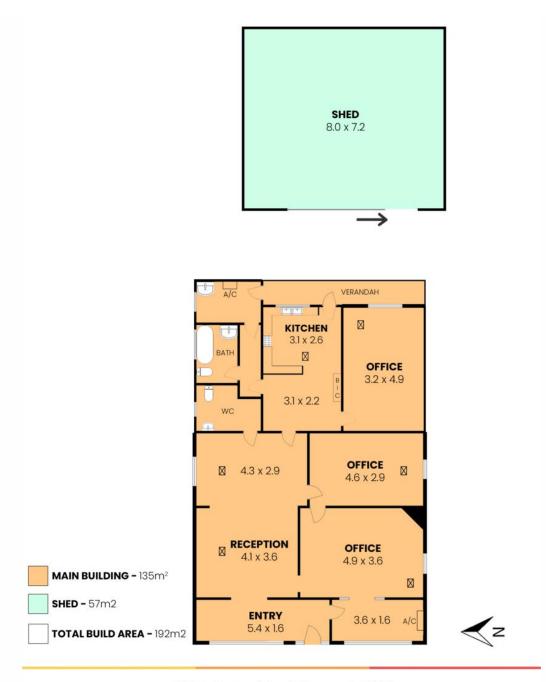

## South Plympton, 583 Marion Road

Lucrative Marion Road Investment Opportunity

A prime investment site along Marion Road considered a lucrative acquisition for any investor.

Key Selling Points:

- 710 m2 Land Area \*
- 192 m2 Build Area \*
- 16.5 m Frontage along Marion Road \*
- Zoned: Employment
- Council: City of Marion
- Ample On-Site Parking at the rear
- Potential for improvements
- Expansive signage and site branding opportunity
- Surrounded by commercial and residential property

## More About this Property

| Property ID   | 866H94             |  |
|---------------|--------------------|--|
| Property Type | Offices            |  |
| Building Area | 192 m²             |  |
| Land Area     | 710 m <sup>2</sup> |  |