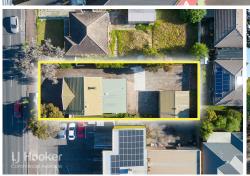

## South Plympton, 583 Marion Road

Lucrative Marion Road Investment Opportunity

A prime investment site along Marion Road considered a lucrative acquisition for any investor.

Key Selling Points:

- 710 m2 Land Area \*
- 192 m2 Build Area \*
- 16.5 m Frontage along Marion Road \*
- Zoned: Employment
- Council: City of Marion
- Ample On-Site Parking at the rear
- Potential for improvements
- Expansive signage and site branding opportunity
- Surrounded by commercial and residential property

## More About this Property

| Property ID   | 866H94             |  |
|---------------|--------------------|--|
| Property Type | Offices            |  |
| Building Area | 192 m²             |  |
| Land Area     | 710 m <sup>2</sup> |  |