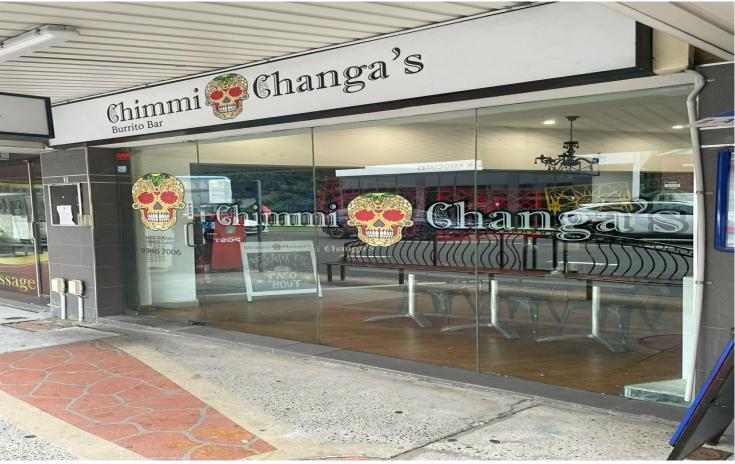

## South Hurstville, Shop 2/48-50 Connells Point Road

EXCELLENT EXPOSURE - Existing restaurant fit out

Located with modern wide glass shopfront on busy Connells Point Road just off King Georges Road. Great Exposure to passing traffic. Approx 135 Sqm internal 2 Toilets (disabled toilet facilities) Grease Trap and exhaust facilities

Would also suit professional office or retail.

For Lease Contact Agent

Building Area 135sqm

Contact Sue Hetherington 0407 991 511 sueh@ljhbls.com.au

LJ Hooker Brighton-Le-Sands (02) 9599 1511