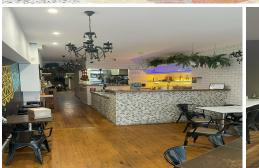

## South Hurstville, Shop 2/48-50 Connells Point Road

EXCELLENT EXPOSURE - Existing restaurant fit out

Located with modern wide glass shopfront on busy Connells Point Road just off King Georges Road. Great Exposure to passing traffic. Approx 135 Sqm internal 2 Toilets (disabled toilet facilities) Grease Trap and exhaust facilities