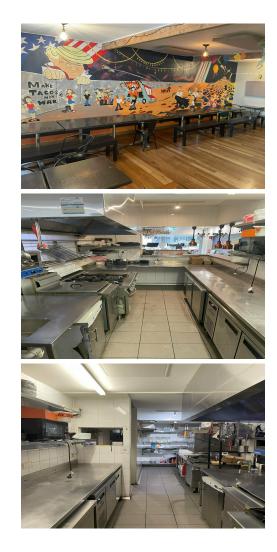

## South Hurstville, Shop 2/48-50 Connells Point Road

EXCELLENT EXPOSURE - Existing restaurant fit out

Located with modern wide glass shopfront on busy Connells Point Road just off King Georges Road. Great Exposure to passing traffic. Approx 135 Sqm internal 2 Toilets (disabled toilet facilities) Grease Trap and exhaust facilities

Would also suit professional office or retail.

For Lease Contact Agent

Building Area 135sqm

Contact Sue Hetherington 0407 991 511 sueh@ljhbls.com.au

LJ Hooker Brighton-Le-Sands (02) 9599 1511