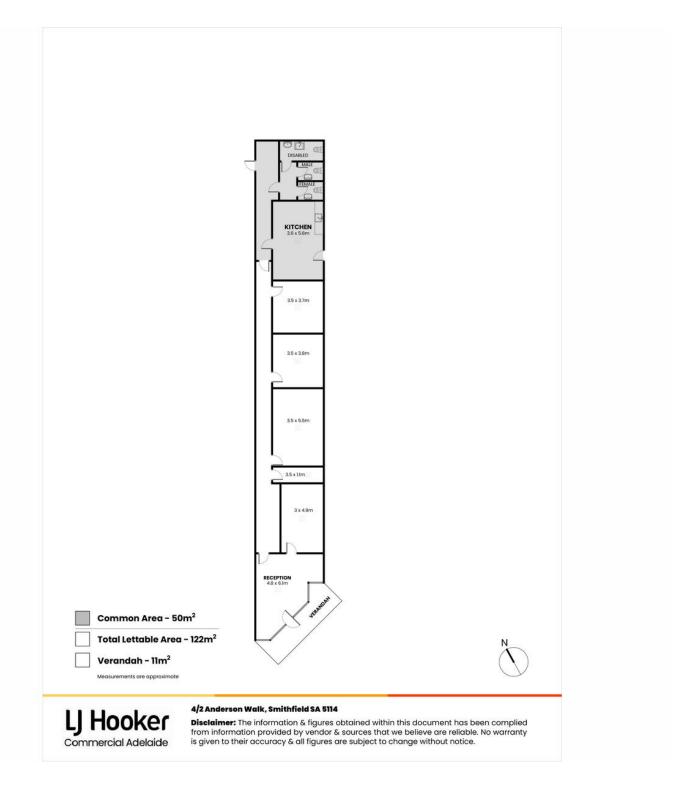

- 122 sqm\*
- Close proximity to Munno Para Shopping City, Smithfield Civic Park, the Smithfield Hotel and the developing Curtis Road commercial precinct
- Shared on-site Parking
- Exclusive shared bathroom and ktichen facilities
- High exposure area

# LJ Hooker Commercial

For Lease Contact Agent

Building Area 122sqm

Contact Mark Tettis

0433 139 892 mark.tettis@ljhcommercialadelaide.com.au

John Zavos

0414 229 211 john.zavos@ljhcommercialadelaide.com.au

Adelaide (08) 8232 8844

## **More About this Property**

| Property ID   | 8C4H94  |
|---------------|---------|
| Property Type | Offices |
| Building Area | 122 m2  |