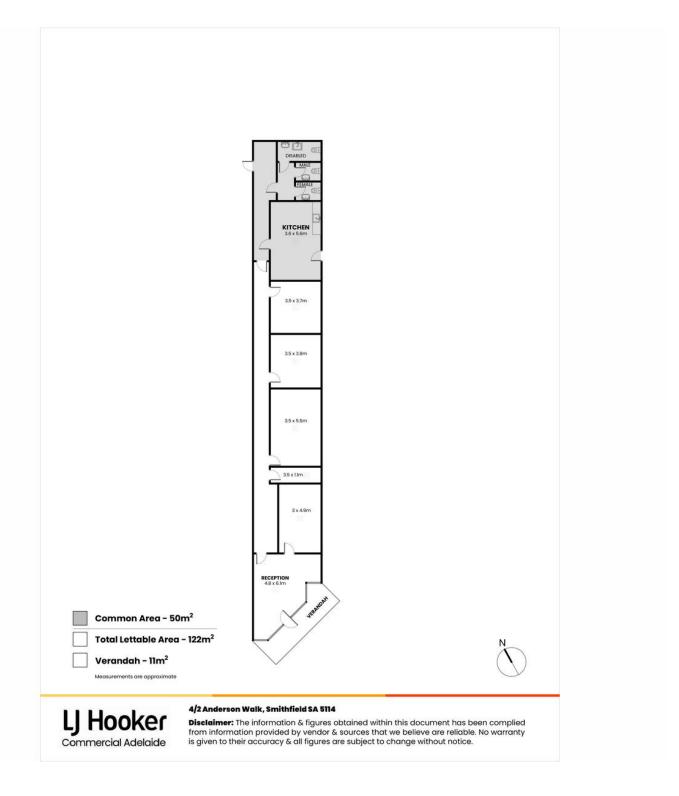

- 122 sqm\*
- Close proximity to Munno Para Shopping City, Smithfield Civic Park, the Smithfield Hotel and the developing Curtis Road commercial precinct
- Shared on-site Parking
- Exclusive shared bathroom and ktichen facilities
- High exposure area

# LJ Hooker Commercial

For Lease Contact Agent

Building Area 122sqm

Contact Mark Tettis

0433 139 892

mark.tett is @ljhcommercial adelaide.com.au

John Zavos

0414 229 211

### More About this Property

| Property ID   | 8C4H94  |
|---------------|---------|
| Property Type | Offices |
| Building Area | 122 m²  |