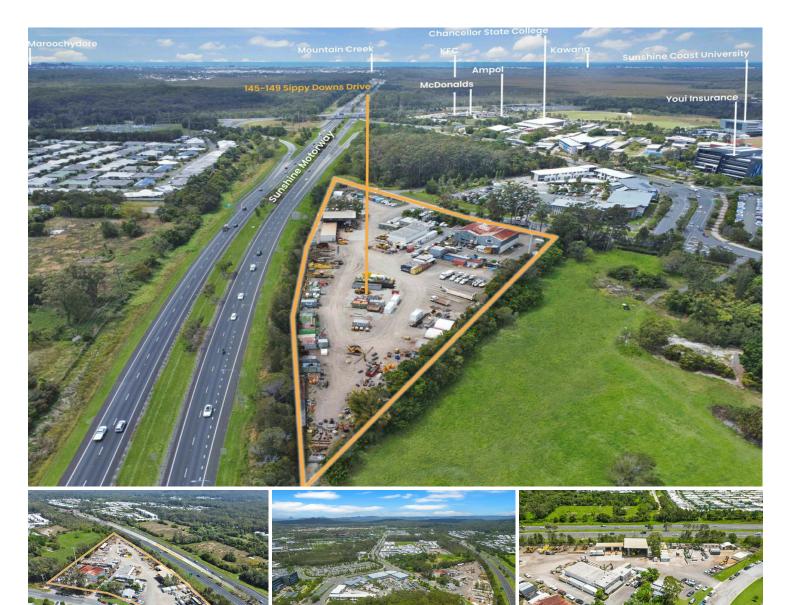

## Sippy Downs, 145-149 Sippy Downs Drive

## Significant 2.14 Hectare Redevelopment Site with Substantial Holding Income

This development site on the Sunshine Coast is truly unparalleled. Positioned in the heart of the thriving Sippy Downs educational, retail, and office precinct, it boasts exceptional exposure to the Sunshine Motorway. The land is relatively flat, offering excellent accessibility and the added benefit of significant holding income.

This strategically located 2.142-hectare parcel presents an outstanding opportunity for potential buyers, combining high visibility, a substantial land area, significant development potential, and exposure to impressive daily traffic flows.