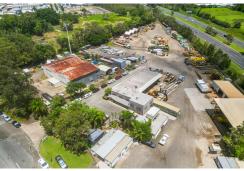

## Significant 2.14 Hectare Redevelopment Site with Substantial Holding Income

This development site on the Sunshine Coast is truly unparalleled. Positioned in the heart of the thriving Sippy Downs educational, retail, and office precinct, it boasts exceptional exposure to the Sunshine Motorway. The land is relatively flat, offering excellent accessibility and the added benefit of significant holding income.

This strategically located 2.142-hectare parcel presents an outstanding opportunity for potential buyers, combining high visibility, a substantial land area, significant development potential, and exposure to impressive daily traffic flows.