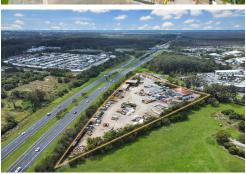

## Significant 2.14 Hectare Redevelopment Site with Substantial Holding Income

This development site on the Sunshine Coast is truly unparalleled. Positioned in the heart of the thriving Sippy Downs educational, retail, and office precinct, it boasts exceptional exposure to the Sunshine Motorway. The land is relatively flat, offering excellent accessibility and the added benefit of significant holding income.

This strategically located 2.142-hectare parcel presents an outstanding opportunity for potential buyers, combining high visibility, a substantial land area, significant development potential, and exposure to impressive daily traffic flows.

## LJ Hooker Commercial

Sunshine Coast (07) 5409 4888

- -Huge exposure approximately 65,000 vehicles per day
- Substantial short-term holding income until Mid 2028

For more information, to arrange an inspection or for a confidential conversation please call the Exclusive Agents David C Smith 0412 712 680 or Mike Stewart 0418 717 361.