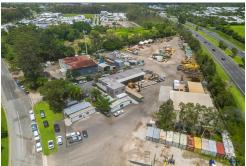

## Significant 2.14 Hectare Redevelopment Site with Substantial Holding Income

This development site on the Sunshine Coast is truly unparalleled. Positioned in the heart of the thriving Sippy Downs educational, retail, and office precinct, it boasts exceptional exposure to the Sunshine Motorway. The land is relatively flat, offering excellent accessibility and the added benefit of significant holding income.

This strategically located 2.142-hectare parcel presents an outstanding opportunity for potential buyers, combining high visibility, a substantial land area, significant development potential, and exposure to impressive daily traffic flows.

For Sale Contact Agent

**Building Area** 700sqm

Contact
David C Smith
0412 712 680
davidcsmith@ljhsc.com.au

Mike Stewart 0418 717 361 mstewart@ljht.com.au

Key features

- -21,426 sqm site
- -Current use Light Industry
- -Zoning Major Centre