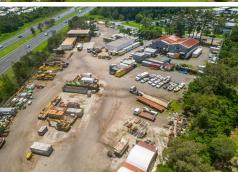

## Significant 2.14 Hectare Redevelopment Site with Substantial Holding Income

This development site on the Sunshine Coast is truly unparalleled. Positioned in the heart of the thriving Sippy Downs educational, retail, and office precinct, it boasts exceptional exposure to the Sunshine Motorway. The land is relatively flat, offering excellent accessibility and the added benefit of significant holding income.

This strategically located 2.142-hectare parcel presents an outstanding opportunity for potential buyers, combining high visibility, a substantial land area, significant development potential, and exposure to impressive daily traffic flows.