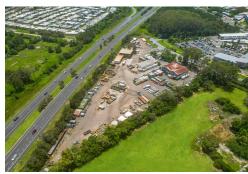

## Significant 2.14 Hectare Redevelopment Site with Substantial Holding Income

This development site on the Sunshine Coast is truly unparalleled. Positioned in the heart of the thriving Sippy Downs educational, retail, and office precinct, it boasts exceptional exposure to the Sunshine Motorway. The land is relatively flat, offering excellent accessibility and the added benefit of significant holding income.

This strategically located 2.142-hectare parcel presents an outstanding opportunity for potential buyers, combining high visibility, a substantial land area, significant development potential, and exposure to impressive daily traffic flows.