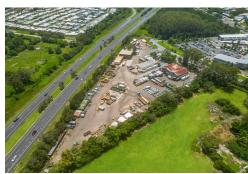

## Significant 2.14 Hectare Redevelopment Site with Substantial Holding Income

This development site on the Sunshine Coast is truly unparalleled. Positioned in the heart of the thriving Sippy Downs educational, retail, and office precinct, it boasts exceptional exposure to the Sunshine Motorway. The land is relatively flat, offering excellent accessibility and the added benefit of significant holding income.

This strategically located 2.142-hectare parcel presents an outstanding opportunity for potential buyers, combining high visibility, a substantial land area, significant development potential, and exposure to impressive daily traffic flows.

For Sale Contact Agent

**Building Area** 700sqm

Contact
David C Smith
0412 712 680
davidcsmith@ljhsc.com.au

Mike Stewart 0418 717 361 mstewart@ljht.com.au

Key features

- -21,426 sqm site
- -Current use Light Industry
- -Zoning Major Centre