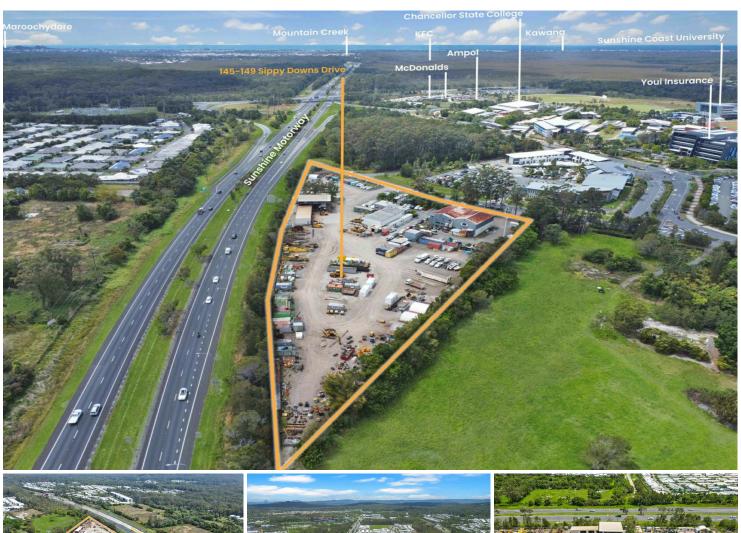

## Sippy Downs, 145-149 Sippy Downs Drive

## Significant 2.14 Hectare Redevelopment Site with Substantial Holding Income

This development site on the Sunshine Coast is truly unparalleled. Positioned in the heart of the thriving Sippy Downs educational, retail, and office precinct, it boasts exceptional exposure to the Sunshine Motorway. The land is relatively flat, offering excellent accessibility and the added benefit of significant holding income.

This strategically located 2.142-hectare parcel presents an outstanding opportunity for potential buyers, combining high visibility, a substantial land area, significant development potential, and exposure to impressive daily traffic flows.

For Sale Contact Agent

**Building Area** 700sqm

Contact
David C Smith
0412 712 680
davidcsmith@ljhsc.com.au

Mike Stewart 0418 717 361 mstewart@ljht.com.au

Key features

- -21,426 sqm site
- -Current use Light Industry
- -Zoning Major Centre