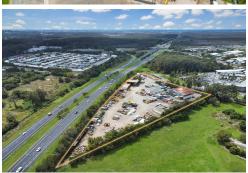

## Significant 2.14 Hectare Redevelopment Site with Substantial Holding Income

This development site on the Sunshine Coast is truly unparalleled. Positioned in the heart of the thriving Sippy Downs educational, retail, and office precinct, it boasts exceptional exposure to the Sunshine Motorway. The land is relatively flat, offering excellent accessibility and the added benefit of significant holding income.

This strategically located 2.142-hectare parcel presents an outstanding opportunity for potential buyers, combining high visibility, a substantial land area, significant development potential, and exposure to impressive daily traffic flows.

For Sale Contact Agent

**Building Area** 700sqm

Contact
David C Smith
0412 712 680
davidcsmith@ljhsc.com.au

Mike Stewart 0418 717 361 mstewart@ljht.com.au

Key features

- -21,426 sqm site
- -Current use Light Industry
- -Zoning Major Centre

Sunshine Coast (07) 5409 4888

- -Huge exposure approximately 65,000 vehicles per day
- Substantial short-term holding income until Mid 2028

For more information, to arrange an inspection or for a confidential conversation please call the Exclusive Agents David C Smith 0412 712 680 or Mike Stewart 0418 717 361.