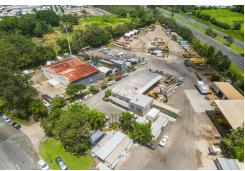

## Significant 2.14 Hectare Redevelopment Site with Substantial Holding Income

This development site on the Sunshine Coast is truly unparalleled. Positioned in the heart of the thriving Sippy Downs educational, retail, and office precinct, it boasts exceptional exposure to the Sunshine Motorway. The land is relatively flat, offering excellent accessibility and the added benefit of significant holding income.

For Sale Contact Agent

**Building Area** 700sqm

Contact
David C Smith
0412 712 680
davidcsmith@ljhsc.com.au

Mike Stewart 0418 717 361 mstewart@ljht.com.au

Key features

- -21,426 sqm site
- -Current use Light Industry
- -Zoning Major Centre