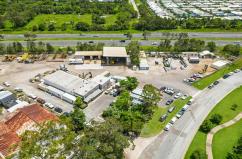

## Significant 2.14 Hectare Redevelopment Site with Substantial Holding Income

This development site on the Sunshine Coast is truly unparalleled. Positioned in the heart of the thriving Sippy Downs educational, retail, and office precinct, it boasts exceptional exposure to the Sunshine Motorway. The land is relatively flat, offering excellent accessibility and the added benefit of significant holding income.

This strategically located 2.142-hectare parcel presents an outstanding opportunity for potential buyers, combining high visibility, a substantial land area, significant development potential, and exposure to impressive daily traffic flows.

For Sale Contact Agent

**Building Area** 700sqm

Contact
David C Smith
0412 712 680
davidcsmith@ljhsc.com.au

Mike Stewart 0418 717 361 mstewart@ljht.com.au

Key features

- -21,426 sqm site
- -Current use Light Industry
- -Zoning Major Centre