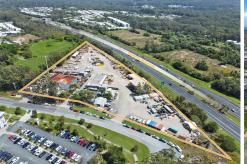

## Sippy Downs, 145-149 Sippy Downs Drive

Significant 2.14 Hectare Redevelopment Site with Substantial Holding Income

This development site on the Sunshine Coast is truly unparalleled. Positioned in the heart of the thriving Sippy Downs educational, retail, and office precinct, it boasts exceptional exposure to the Sunshine Motorway. The land is relatively flat, offering excellent accessibility and the added benefit of significant holding income.

This strategically located 2.142-hectare parcel presents an outstanding opportunity for potential buyers, combining high visibility, a substantial land area, significant development potential, and exposure to impressive daily traffic flows.

Key features -21,426 sqm site -Current use Light Industry -Zoning Major Centre