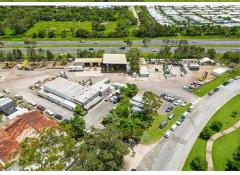

## Sippy Downs, 145-149 Sippy Downs Drive

Significant 2.14 Hectare Redevelopment Site with Substantial Holding Income

This development site on the Sunshine Coast is truly unparalleled. Positioned in the heart of the thriving Sippy Downs educational, retail, and office precinct, it boasts exceptional exposure to the Sunshine Motorway. The land is relatively flat, offering excellent accessibility and the added benefit of significant holding income.

Key features -21,426 sqm site -Current use Light Industry -Zoning Major Centre

- -Huge exposure approximately 65,000 vehicles per day
- Substantial short-term holding income until Mid 2028

For more information, to arrange an inspection or for a confidential conversation please call the Exclusive Agents David C Smith 0412 712 380 or Mike Stewart 0418 717 361.