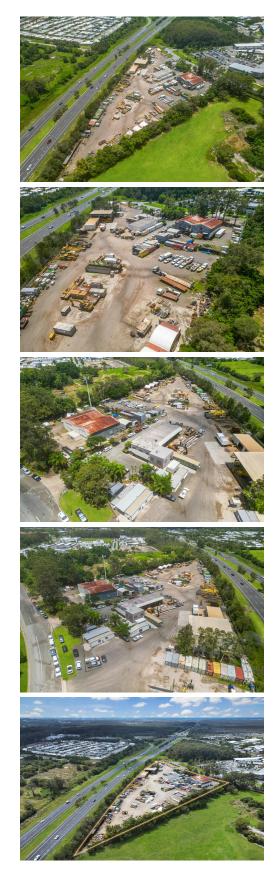

## Sippy Downs, 145-149 Sippy Downs Drive

Significant 2.14 Hectare Redevelopment Site with Substantial Holding Income

This development site on the Sunshine Coast is truly unparalleled. Positioned in the heart of the thriving Sippy Downs educational, retail, and office precinct, it boasts exceptional exposure to the Sunshine Motorway. The land is relatively flat, offering excellent accessibility and the added benefit of significant holding income.

This strategically located 2.142-hectare parcel presents an outstanding opportunity for potential buyers, combining high visibility, a substantial land area, significant development potential, and exposure to impressive daily traffic flows.

Key features -21,426 sqm site -Current use Light Industry -Zoning Major Centre

- -Huge exposure approximately 65,000 vehicles per day
- Substantial short-term holding income until Mid 2028

For more information, to arrange an inspection or for a confidential conversation please call the Exclusive Agents David C Smith 0412 712 380 or Mike Stewart 0418 717 361.

## More About this Property

| Property ID   | BYHZK            |  |
|---------------|------------------|--|
| Property Type | Land/Development |  |
| Building Area | 700 m²           |  |
| Land Area     | 21426 m²         |  |