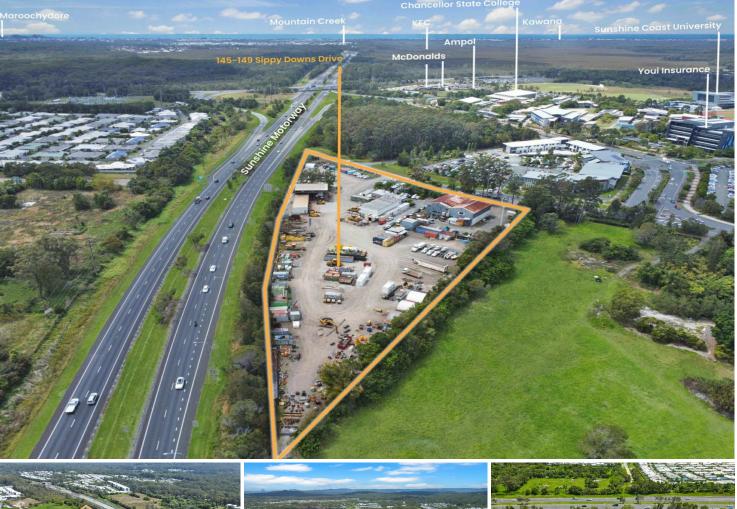

## Sippy Downs, 145-149 Sippy Downs Drive

Significant 2.14 Hectare Redevelopment Site with Substantial Holding Income

This development site on the Sunshine Coast is truly unparalleled. Positioned in the heart of the thriving Sippy Downs educational, retail, and office precinct, it boasts exceptional exposure to the Sunshine Motorway. The land is relatively flat, offering excellent accessibility and the added benefit of significant holding income.

This strategically located 2.142-hectare parcel presents an outstanding opportunity for potential buyers, combining high visibility, a substantial land area, significant development potential, and exposure to impressive daily traffic flows.

Key features -21,426 sqm site -Current use Light Industry -Zoning Major Centre

- -Huge exposure approximately 65,000 vehicles per day
- Substantial short-term holding income until Mid 2028

For more information, to arrange an inspection or for a confidential conversation please call the Exclusive Agents David C Smith 0412 712 380 or Mike Stewart 0418 717 361.