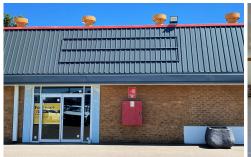

## Revamped Retail Space

- Come and enjoy the benefits of this revamped section Singleton Plaza has to offer
- The adjoining retailers are reaping the rewards for relocating their business to Singleton Plaza
- This shop offers high exposure to traffic movements at Singleton Plaza and Singleton Square
- Ample car parking at front of the shop for all your clientele
- Approximately 140 sqm area, offering 114 sqm FOH retail space
- Kitchen staff area
- Bathroom with toilet and shower
- Air conditioned
- Outgoings \$6,134 P.A + GST