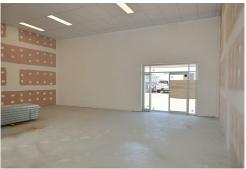

## Revamped Retail Space

- Come and enjoy the benefits of this revamped section Singleton Plaza has to offer
- The adjoining retailers are reaping the rewards for relocating their business to Singleton Plaza
- This shop offers high exposure to traffic movements at Singleton Plaza and Singleton Square
- Ample car parking at front of the shop for all your clientele
- Approximately 140 sqm area, offering 114 sqm FOH retail space
- Kitchen staff area
- Bathroom with toilet and shower
- Air conditioned
- Outgoings \$6,134 P.A + GST