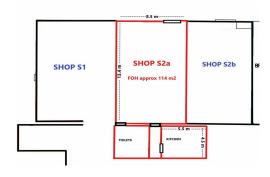

## Revamped Retail Space

- Come and enjoy the benefits of this revamped section Singleton Plaza has to offer
- The adjoining retailers are reaping the rewards for relocating their business to Singleton Plaza
- This shop offers high exposure to traffic movements at Singleton Plaza and Singleton Square
- Ample car parking at front of the shop for all your clientele
- Approximately 140 sqm area, offering 114 sqm FOH retail space
- Kitchen staff area
- Bathroom with toilet and shower
- Air conditioned
- Outgoings \$6,134 P.A + GST