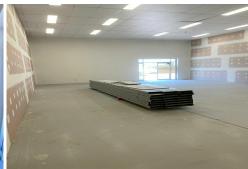

## Revamped Retail Space

- Come and enjoy the benefits of this revamped section Singleton Plaza has to offer
- The adjoining retailers are reaping the rewards for relocating their business to Singleton Plaza
- This shop offers high exposure to traffic movements at Singleton Plaza and Singleton Square
- Ample car parking at front of the shop for all your clientele
- Approximately 140 sqm area, offering 114 sqm FOH retail space
- Kitchen staff area
- Bathroom with toilet and shower
- Air conditioned
- Outgoings \$6,134 P.A + GST