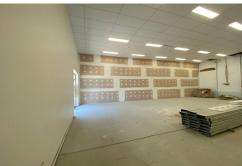

## Revamped Retail Space

- Come and enjoy the benefits of this revamped section Singleton Plaza has to offer
- The adjoining retailers are reaping the rewards for relocating their business to Singleton Plaza
- This shop offers high exposure to traffic movements at Singleton Plaza and Singleton Square
- Ample car parking at front of the shop for all your clientele
- Approximately 140 sqm area, offering 114 sqm FOH retail space
- Kitchen staff area
- Bathroom with toilet and shower
- Air conditioned
- Outgoings \$6,134 P.A + GST