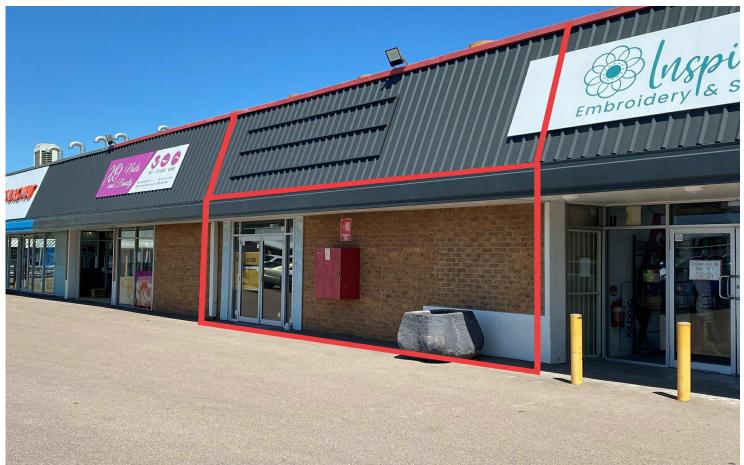

## Singleton, Shop 2A The Plaza/52 - 56 John Street

## Revamped Retail Space

- Come and enjoy the benefits of this revamped section Singleton Plaza has to offer
- The adjoining retailers are reaping the rewards for relocating their business to Singleton Plaza
- This shop offers high exposure to traffic movements at Singleton Plaza and Singleton Square
- Ample car parking at front of the shop for all your clientele
- Approximately 140 sqm area, offering 114 sqm FOH retail space
- Kitchen staff area
- Bathroom with toilet and shower
- Air conditioned
- Outgoings \$6,134 P.A + GST