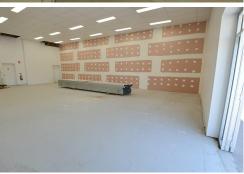

## Revamped Retail Space

- Come and enjoy the benefits of this revamped section Singleton Plaza has to offer
- The adjoining retailers are reaping the rewards for relocating their business to Singleton Plaza
- This shop offers high exposure to traffic movements at Singleton Plaza and Singleton Square
- Ample car parking at front of the shop for all your clientele
- Approximately 140 sqm area, offering 114 sqm FOH retail space
- Kitchen staff area
- Bathroom with toilet and shower
- Air conditioned
- Outgoings \$6,134 P.A + GST