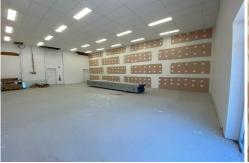

## Revamped Retail Space

- Come and enjoy the benefits of this revamped section Singleton Plaza has to offer
- The adjoining retailers are reaping the rewards for relocating their business to Singleton Plaza
- This shop offers high exposure to traffic movements at Singleton Plaza and Singleton Square
- Ample car parking at front of the shop for all your clientele
- Approximately 140 sqm area, offering 114 sqm FOH retail space
- Kitchen staff area
- Bathroom with toilet and shower
- Air conditioned
- Outgoings \$6,134 P.A + GST