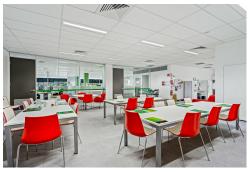

### Business Park Style Office 1,250sqm

- \* Impressive Entry Foyer with lift!
- \* High Quality fit out in place (office all on one level) & open plan
- \* Full length glass windows providing excellent natural light
- \* Full kitchen in place + large lunchroom
- \* Easy access to M1
- \* 60 car parking bays!