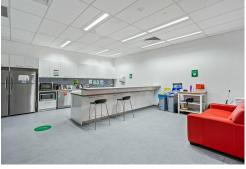

### Business Park Style Office 1,250sqm

- \* Impressive Entry Foyer with lift!
- \* High Quality fit out in place (office all on one level) & open plan
- \* Full length glass windows providing excellent natural light
- \* Full kitchen in place + large lunchroom
- \* Easy access to M1
- \* 60 car parking bays!