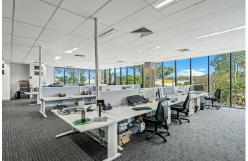

### Business Park Style Office 1,250sqm

- \* Impressive Entry Foyer with lift!
- \* High Quality fit out in place (office all on one level) & open plan
- \* Full length glass windows providing excellent natural light
- \* Full kitchen in place + large lunchroom
- \* Easy access to M1
- \* 60 car parking bays!