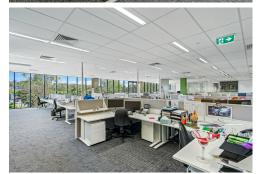

### Business Park Style Office 1,250sqm

- \* Impressive Entry Foyer with lift!
- \* High Quality fit out in place (office all on one level) & open plan
- \* Full length glass windows providing excellent natural light
- \* Full kitchen in place + large lunchroom
- \* Easy access to M1
- \* 60 car parking bays!