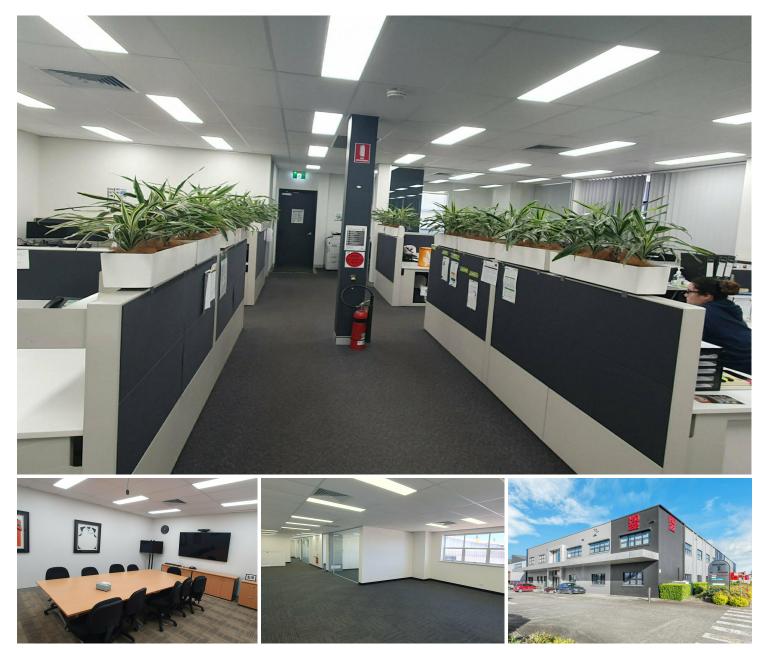

### Corporate Office Close To Rail/Bus Interchange

- Various sizes available 98m2 450m2 (approx.)
- Ample parking spaces
- On-site cafe
- Located in quality complex
- Excellent natural light
- Fully fitted kitchen
- Main road exposure
- Walking distance from Seven Hills Station & bus interchange
- Quick M2/M7 Motorway access
- Call Matt on 0414 429 134 for further details or to arrange an inspection

For Lease For Lease

Building Area 98-743sqm

Contact Matt Keeping 0414 429 134 mkeeping@ljhcb.com.au