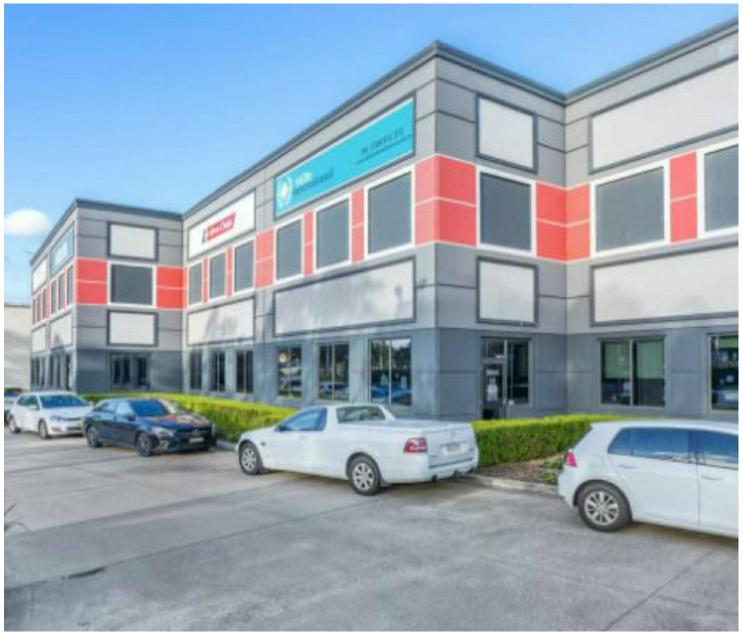

# **Seven Hills**

### Corporate Style Offices - Various Sizes Available

- 99m2 800m2 (approx.)
- Ample on-site parking spaces
- Excellent natural light
- Warehouse space available
- Main road exposure and signage potential
- Walking distance from Seven Hills Station & bus interchange
- Quick M2/M7 motorway access
- Various other sizes available
- Warehouse options available
- Call Matt on 0414 429 134 for further details or to arrange an inspection

For Lease

Price on Application

**Building Area** 98-800sqm

Contact Matt Keeping 0414 429 134 mkeeping@ljhcb.com.au

Bankstown (02) 9790 1111