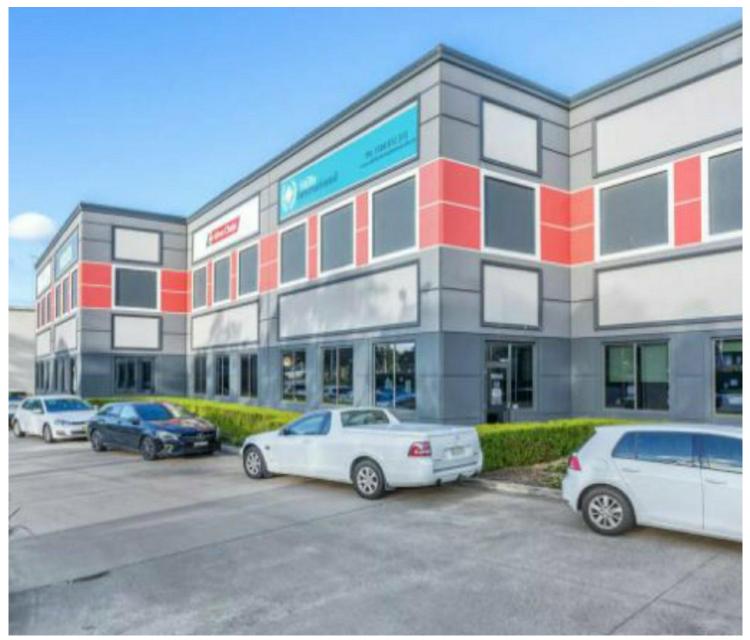

# **Seven Hills**

### Corporate Style Offices - Various Sizes Available

- 99m2 800m2 (approx.)
- Ample on-site parking spaces
- Excellent natural light
- Warehouse space available
- Main road exposure and signage potential
- Walking distance from Seven Hills Station & bus interchange
- Quick M2/M7 motorway access
- Various other sizes available
- Warehouse options available
- Call Matt on 0414 429 134 for further details or to arrange an inspection

For Lease Price on Application

**Building Area** 98-800sqm

Contact Matt Keeping 0414 429 134 mkeeping@ljhcb.com.au

Bankstown (02) 9790 1111