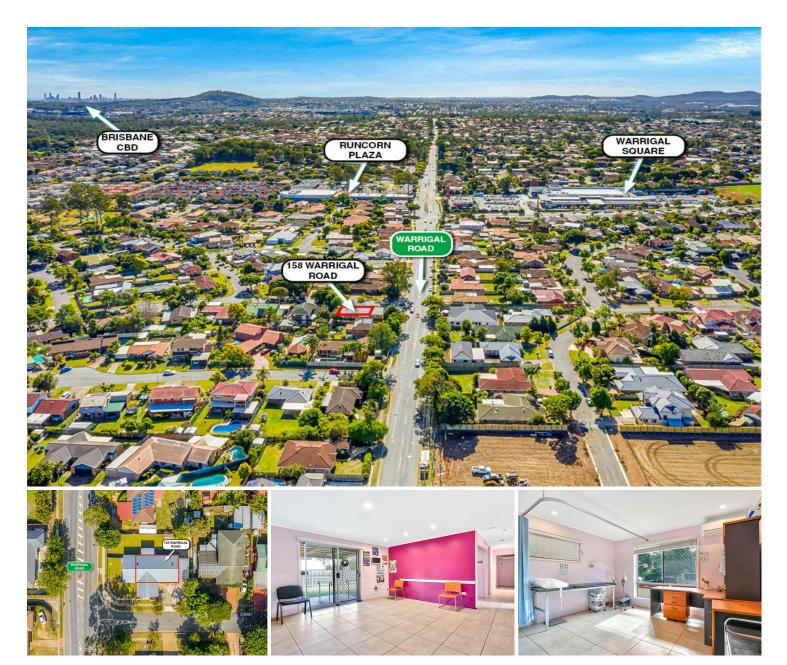

# Runcorn, 158 Warrigal Road

Great Value Offices/Allied Medical Suites

- \* Three fitted Consulting Rooms
- \* Most recently used as Allied Medical Suites
- \* Suite a wide a variety of use
- \* Reception Area
- \* Disabled amenities and separate staff amenities
- \* High visibility corner site on busy Warrigal Road
- \* Close to the busy Runcorn Plaza and Warrigal Square shopping centres
- \* Easy access to Fruitgrove train station
- \* Short drive to M1, M2 and M3 Motorways