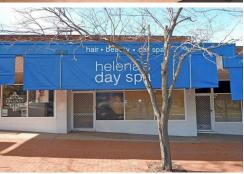

## Roselands, 93-95 Karne Street

Prime Retail, Over 200sqm, Previous Long Term Beauty / Hair Salon

Located just behind Roselands shopping centre in the highly sought after and tightly held Karne Street shopping strip, this prime shopfront boasts three separate entries / shops that are combined as one premises and are conveniently nestled amongst various retailers, transport connections, schools and leafy parks.