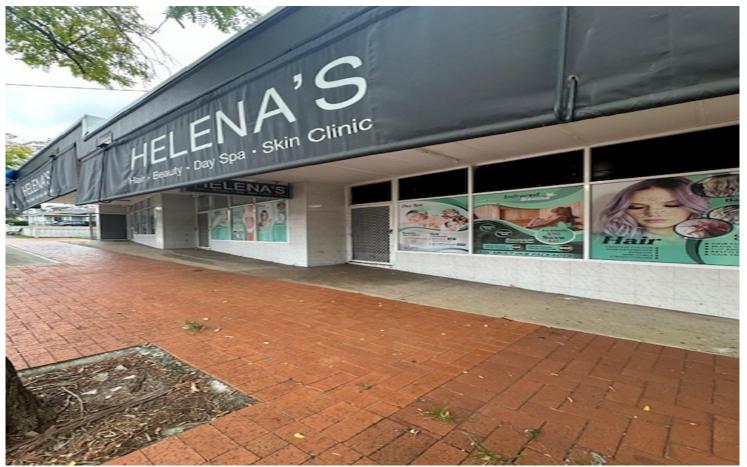

## Roselands, 93-95 Karne Street

Prime Retail, Over 200sqm, Previous Long Term Beauty / Hair Salon

Located just behind Roselands shopping centre in the highly sought after and tightly held Karne Street shopping strip, this prime shopfront boasts three separate entries / shops that are combined as one premises and are conveniently nestled amongst various retailers, transport connections, schools and leafy parks.

Parking is easily available for customers ease and the property suits a variety uses such as retail, showroom, beauty / medical / consulting, education or professional type services.

Previously being used as hair / beauty salon for the past 15 years, it is the perfect opportunity to walk in with minimal set up required and offers loads of good will from day one.