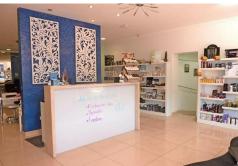

## Roselands, 93-95 Karne Street

Prime Retail, Over 200sqm, Previous Long Term Beauty / Hair Salon

Located just behind Roselands shopping centre in the highly sought after and tightly held Karne Street shopping strip, this prime shopfront boasts three separate entries / shops that are combined as one premises and are conveniently nestled amongst various retailers, transport connections, schools and leafy parks.

Parking is easily available for customers ease and the property suits a variety uses such as retail, showroom, beauty / medical / consulting, education or professional type services.

Previously being used as hair / beauty salon for the past 15 years, it is the perfect opportunity to walk in with minimal set up required and offers loads of good will from day one.