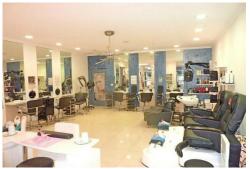

## Roselands, 93-95 Karne Street

Prime Retail, Over 200sqm, Previous Long Term Beauty / Hair Salon

Located just behind Roselands shopping centre in the highly sought after and tightly held Karne Street shopping strip, this prime shopfront boasts three separate entries / shops that are combined as one premises and are conveniently nestled amongst various retailers, transport connections, schools and leafy parks.

Parking is easily available for customers ease and the property suits a variety uses such as retail, showroom, beauty / medical / consulting, education or professional type services.

Previously being used as hair / beauty salon for the past 15 years, it is the perfect opportunity to walk in with minimal set up required and offers loads of good will from day one.