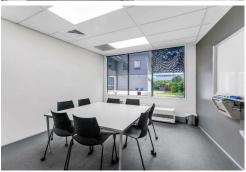

## High Profile Office Building

Available to lease, Tenancy A. Compromising 853m2 (mol) including storage in modern standalone office building, maintained to a high standard. The building has 36m road frontage with 13 covered basement and 27 uncovered carparks. Excellent facilities in a popular, established business precinct. Additional space is available on request – act now to register your interest. PLEASE NOTE: Specified floor and land area sizes have been obtained from sources such as Property Smart, Auckland Council (LIM) or Title documents. They have not been measured by the Salesperson or LJ Hooker – Realty 2000 Limited. We recommend you seek your own independent legal advice if these sizes are material to your purchasing decision.