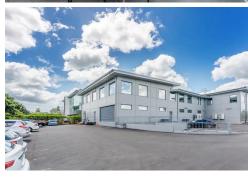

## High Profile Office Building

Available to lease, Tenancy A. Compromising 853m2 (mol) including storage in modern standalone office building, maintained to a high standard. The building has 36m road frontage with 13 covered basement and 27 uncovered carparks. Excellent facilities in a popular, established business precinct. Additional space is available on request – act now to register your interest. PLEASE NOTE: Specified floor and land area sizes have been obtained from sources such as Property Smart, Auckland Council (LIM) or Title documents. They have not been measured by the Salesperson or LJ Hooker – Realty 2000 Limited. We recommend you seek your own independent legal advice if these sizes are material to your purchasing decision.