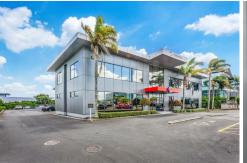

# Rosedale, 6 Antares Place

## High Profile Office Building

Available to lease, Tenancy A. Compromising 853m2 (mol) including storage in modern standalone office building, maintained to a high standard. The building has 36m road frontage with 13 covered basement and 27 uncovered carparks. Excellent facilities in a popular, established business precinct. Additional space is available on request – act now to register your interest. PLEASE NOTE: Specified floor and land area sizes have been obtained from sources such as Property Smart, Auckland Council (LIM) or Title documents. They have not been measured by the Salesperson or LJ Hooker – Realty 2000 Limited. We recommend you seek your own independent legal advice if these sizes are material to your purchasing decision.