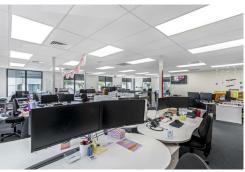

## High Profile Office Building

Available to lease, Tenancy A. Compromising 853m2 (mol) including storage in modern standalone office building, maintained to a high standard. The building has 36m road frontage with 13 covered basement and 27 uncovered carparks. Excellent facilities in a popular, established business precinct. Additional space is available on request – act now to register your interest. PLEASE NOTE: Specified floor and land area sizes have been obtained from sources such as Property Smart, Auckland Council (LIM) or Title documents. They have not been measured by the Salesperson or LJ Hooker – Realty 2000 Limited. We recommend you seek your own independent legal advice if these sizes are material to your purchasing decision.