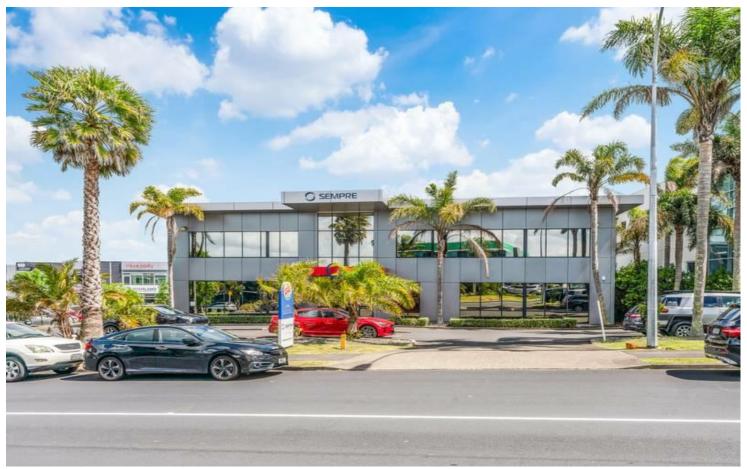

# Rosedale, 6 Antares Place

## High Profile Office Building

Available to lease, Tenancy A. Compromising 853m2 (mol) including storage in modern standalone office building, maintained to a high standard. The building has 36m road frontage with 13 covered basement and 27 uncovered carparks. Excellent facilities in a popular, established business precinct. Additional space is available on request – act now to register your interest. PLEASE NOTE: Specified floor and land area sizes have been obtained from sources such as Property Smart, Auckland Council (LIM) or Title documents. They have not been measured by the Salesperson or LJ Hooker – Realty 2000 Limited. We recommend you seek your own independent legal advice if these sizes are material to your purchasing decision.