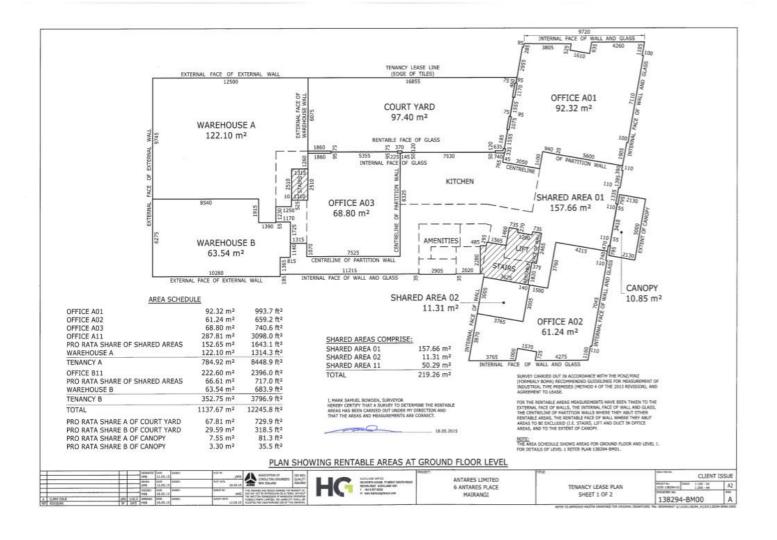

## High Profile Office Building

Available to lease, Tenancy A. Compromising 853m2 (mol) including storage in modern standalone office building, maintained to a high standard. The building has 36m road frontage with 13 covered basement and 27 uncovered carparks. Excellent facilities in a popular, established business precinct. Additional space is available on request – act now to register your interest. PLEASE NOTE: Specified floor and land area sizes have been obtained from sources such as Property Smart, Auckland Council (LIM) or Title documents. They have not been measured by the Salesperson or LJ Hooker – Realty 2000 Limited. We recommend you seek your own independent legal advice if these sizes are material to your purchasing decision.

#### **Building Area**

853sqm

# **More About this Property**

| Property ID   | 7FJHFY   |
|---------------|----------|
| Property Type | Offices  |
| Building Area | 852.8 m² |

Licensed Real Estate Agents (REAA2008)