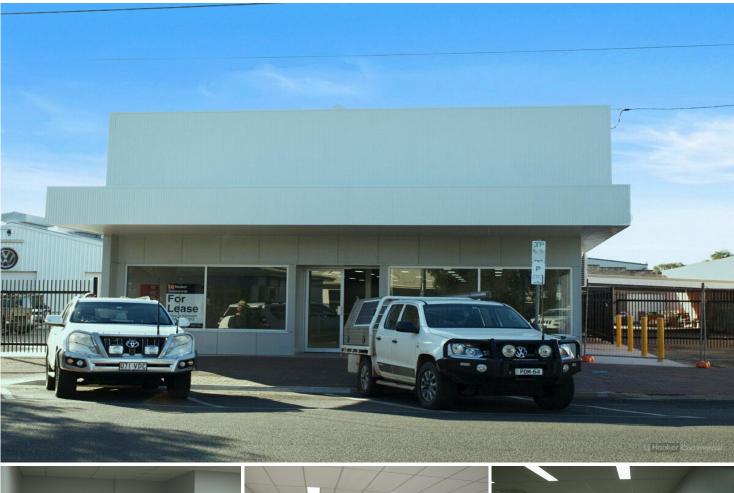

## Roma, 46 Wyndham Street

Commercial Premise Totally Refurbished

- Glass shopfront: prominent exposure to Wyndham Street with great signage available:
- Air conditioned
- Well located next to KMart and opposite Westlands Shopping Plaza
- Net Lettable Area approx 250 square metres
- Suit a variety of uses, such as office accommodation, retail & medical
- Kitchenette
- PWD Facility x2
- Available immediately

For Lease Contact Agent

Building Area 332sqm

Contact Shane Kennett 0407 161 513 skennett@ljht.com.au