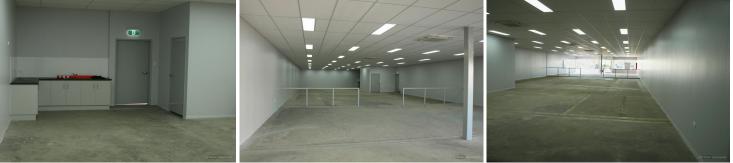

## Roma, 46 Wyndham Street

Commercial Premise Totally Refurbished

- Glass shopfront: prominent exposure to Wyndham Street with great signage available:
- Air conditioned
- Well located next to KMart and opposite Westlands Shopping Plaza
- Net Lettable Area approx 250 square metres
- Suit a variety of uses, such as office accommodation, retail & medical
- Kitchenette
- PWD Facility x2
- Available immediately