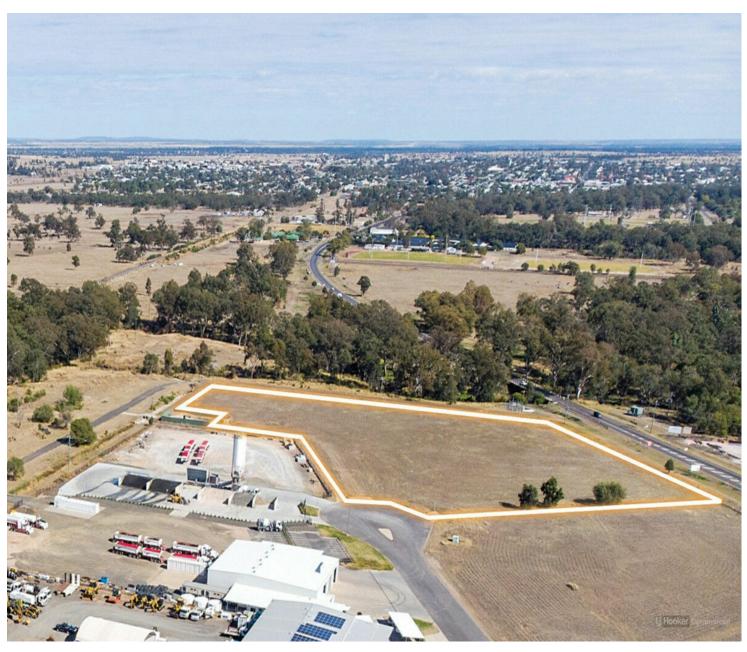

## Roma, Lot 13 Derrick Drive

Prime Industrial Land

#### - Prominent exposure & ready access to the Warrego Highway

- Access roads including Derrick Drive constructed for Type 2 road trains
- Land area: 2.523\* ha (6.2 acres)
- Zoned "Industry"
- All services including underground power, sewer, town water and street lighting
- Adjoining Lots have recently sold for development for a Truck stop/travel centre and a
- showroom and industrial warehouse
- Owner will also consider lease and development proposals
- Opposite Corbet's Transport Depot and concrete plant