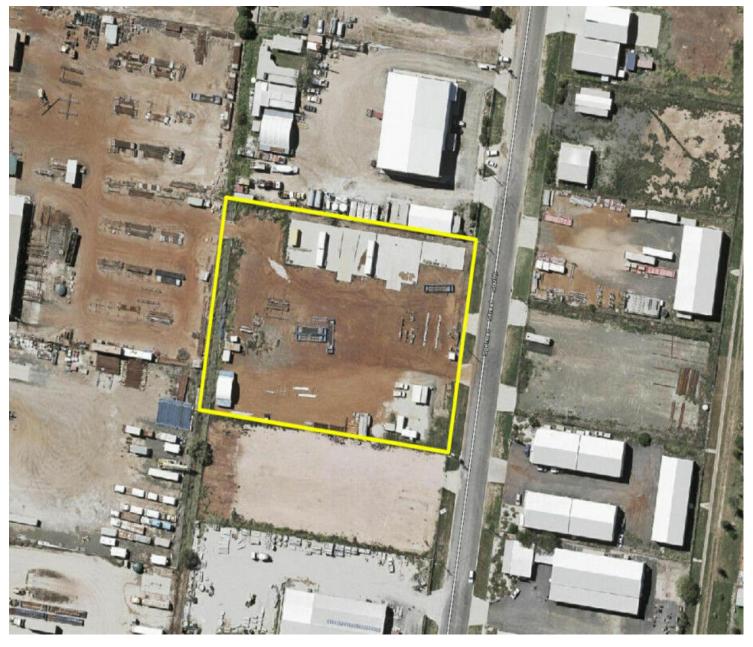

## Industrial Land For Sale

This site is located in Roma's Western Industrial Estate. It is close to the Warrego Highway and has excellent frontage to Spencer Street.

- Land Area of 8,000\* square metres
- Approved wash down bay Gravel Hardstand
- Security fenced Double gate access
- Industrial zoning
- leased to an international company from 1 August 2020
- one year term plus two x one year options
- \$66,500.00 per annum gross plus GST and 3% annual reviews