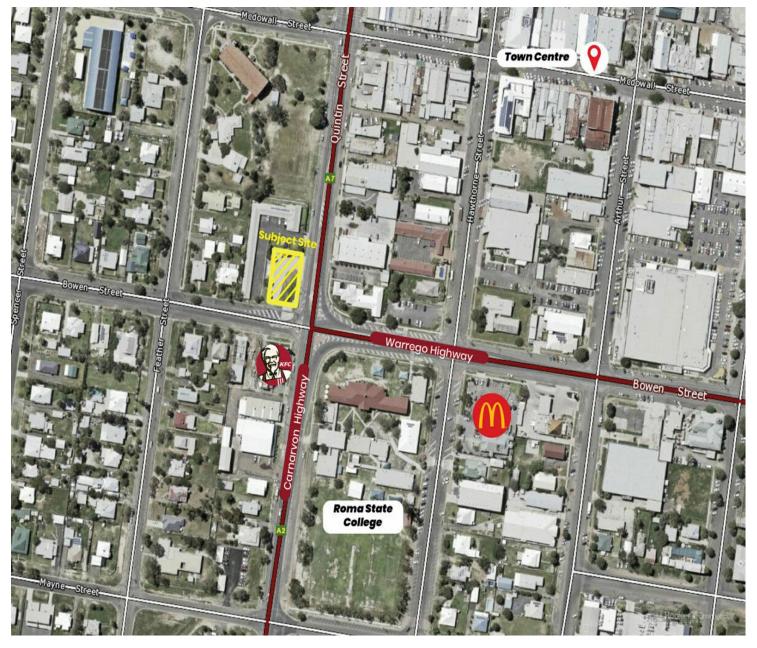

## Commercial Development Site Roma

This property is being offered for sale by Expression of Interest. Key details:

- Great location on the corner of Bowen and Quintin Streets (Warrego & Carnarvon Highways)
- Land area is 1,012 square metres
- Situated on one of Roma's main commercial intersections
- It has prominent exposure to both Highways
- The site is level and all regular services are connected
- The streets are paved, kerbed and channeled
- The sites location and land area makes it very suitable for several commercial applications such as office accommodation, retail, fast food and motel.