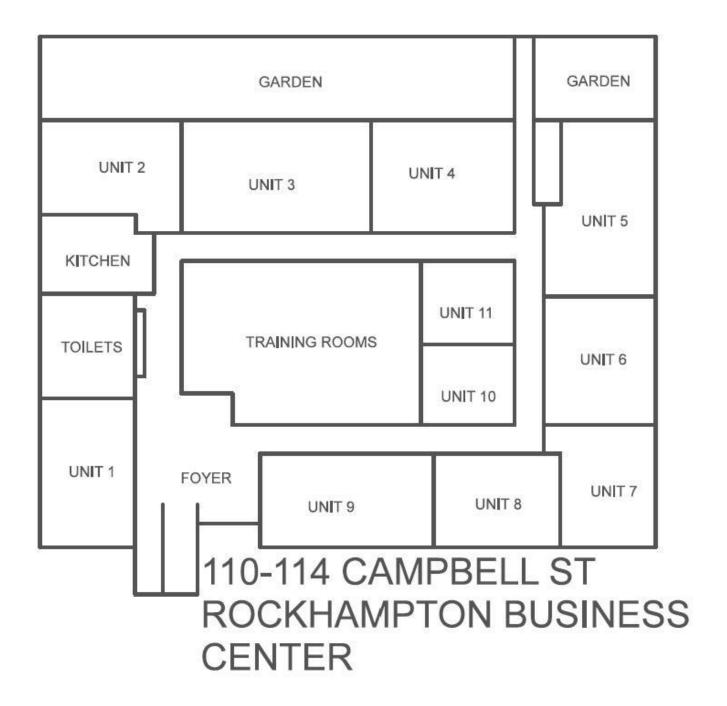

#### Carparks 2 assigned per tenancy

Office # Area M2 Rent + GST/month Status

Unit 1 - 46sgm - \$1550 per Month plus GST

Unit 9 - 50sqm - \$1550 per Month plus GST

Unit 8 - 36sqm - \$1350 per Month plus GST (Units 8 & 9 have a connecting door making

a combined area of 86sqm - both units have 2 office areas)

Unit 7 - 32sqm - \$1350 per Month plus GST

Unit 6 - 40sqm - \$1250 per Month plus GST

Unit 10 - 22sqm - \$945 per Month plus GST

Unit 11 - 22sqm - \$945 per Month plus GST