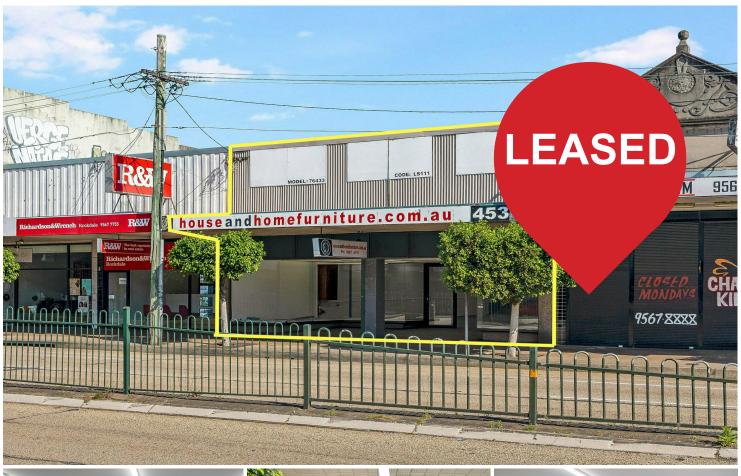

# Rockdale, 453 Princes Highway

## **DEPOSIT TAKEN**

Versatile Retail Space in Prime Position!

Situated along a key retail precinct of Princes Highway with bustling trade and foot-traffic, this versatile retail space offers a blank page to start or expand your business.

- 329sqm land area, approx.
- Wide 9.4m street frontage offering prime exposure.
- Rear lane access with ample parking in Geeves Lane
- Internal toilet facilities
- Wonderful opportunity with flexible lease terms and versatile use.