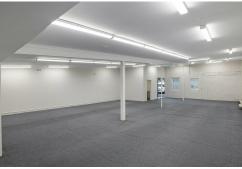

## **DEPOSIT TAKEN**

Versatile Retail Space in Prime Position!

Situated along a key retail precinct of Princes Highway with bustling trade and foot-traffic, this versatile retail space offers a blank page to start or expand your business.

- 329sqm land area, approx.
- Wide 9.4m street frontage offering prime exposure.
- Rear lane access with ample parking in Geeves Lane
- Internal toilet facilities
- Wonderful opportunity with flexible lease terms and versatile use.

### **Building Area**

286sqm