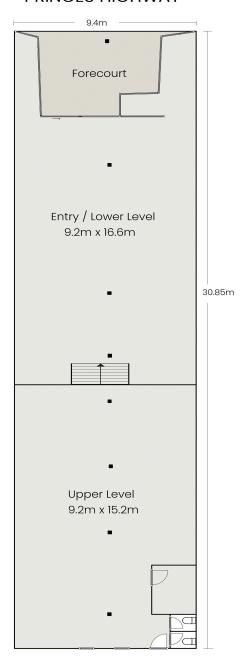

- 329sqm land area, approx.
- Wide 9.4m street frontage offering prime exposure.
- Rear lane access with ample parking in Geeves Lane
- Internal toilet facilities
- Wonderful opportunity with flexible lease terms and versatile use.

### **Building Area**

286sqm

## **More About this Property**

| Property ID   | 5KTHS3 |
|---------------|--------|
| Property Type | Retail |
| Building Area | 286 m² |
| Land Area     | 328 m² |

### PRINCES HIGHWAY

GEEVES LANE
PUBLIC PARKING

### Approximate internal area 286 square metres

Note: Plan provided for indicative purposes only. All interested parties are to rely on their own enquiries.