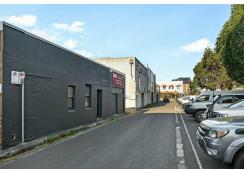

- 329sqm land area, approx.
- Wide 9.4m street frontage offering prime exposure.
- Rear lane access with ample parking in Geeves Lane
- Internal toilet facilities
- Wonderful opportunity with flexible lease terms and versatile use.

### PRINCES HIGHWAY

GEEVES LANE
PUBLIC PARKING