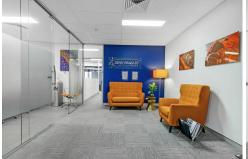

#### The key features are:

- 114m2\*
- Currently tenanted with a Gross income of \$65,000 pa + GST
- Impressive office fit-out with reception, boardroom, 3 offices, and open workspace.
- Ducted air-conditioning throughout
- Convenient visitor parking and on-site coffee shop.