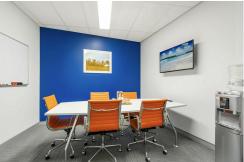

#### The key features are:

- 114m2\*
- Currently tenanted with a Gross income of \$65,000 pa + GST
- Impressive office fit-out with reception, boardroom, 3 offices, and open workspace.
- Ducted air-conditioning throughout
- Convenient visitor parking and on-site coffee shop.