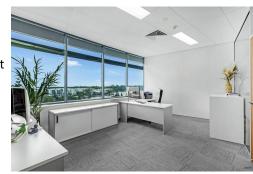

## Robina, 204/6 Waterfront Place

114m2 Strata-titled Waterfront Office - INVEST OR OCCUPY

Teresa Skordou and Beau Cater from LJ Hooker Commercial are excited to present this well-appointed professional office suite in Robina's prestigious Eastside building.

#### The key features are:

- 114m2\*
- Currently tenanted with a Gross income of \$65,000 pa + GST
- Impressive office fit-out with reception, boardroom, 3 offices, and open workspace.
- Ducted air-conditioning throughout
- Convenient visitor parking and on-site coffee shop.