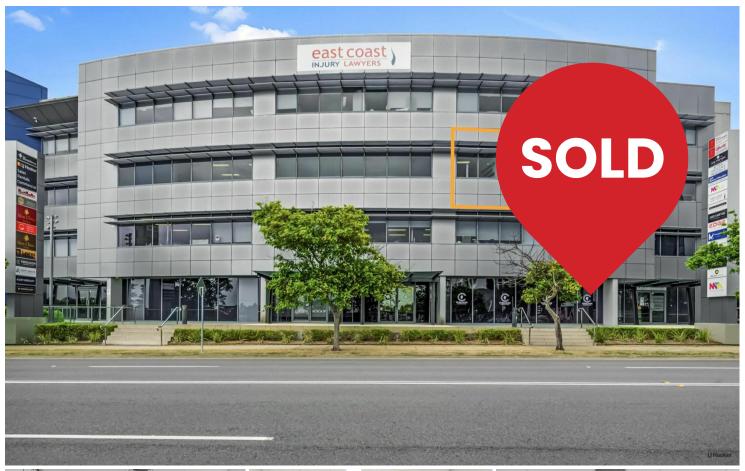

## Robina, 204/6 Waterfront Place

114m2 Strata-titled Waterfront Office - INVEST OR OCCUPY

Teresa Skordou and Beau Cater from LJ Hooker Commercial are excited to present this well-appointed professional office suite in Robina's prestigious Eastside building.

#### The key features are:

- 114m2\*
- Currently tenanted with a Gross income of \$65,000 pa + GST
- Impressive office fit-out with reception, boardroom, 3 offices, and open workspace.
- Ducted air-conditioning throughout
- Convenient visitor parking and on-site coffee shop.