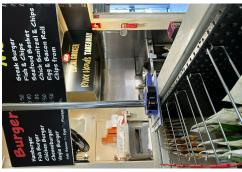

The store provides groceries, fresh meat, fruit & vegetables, Australia Post agent, ATM, hot food (fully equipped commercial kitchen), coffee, ice, bait, tackle, sunglassess, hats, t-shirts, towels and more. All equipment has been fully maintained and in excellent condition. The floor space is 200sqm's with an additional 50sqm storeroom.