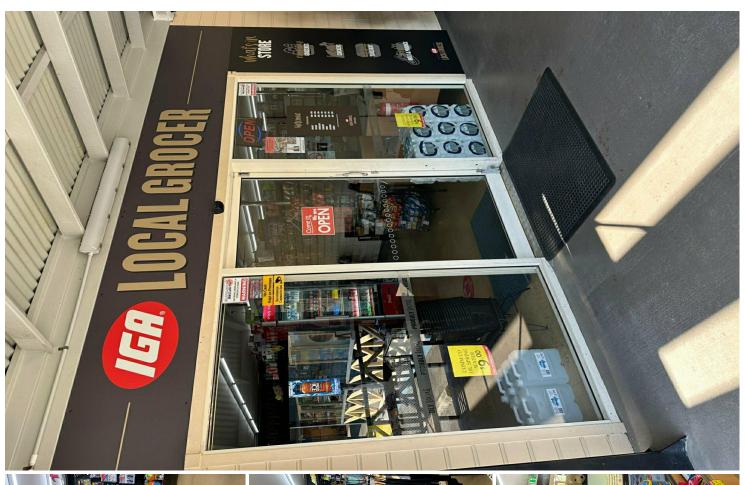

## River Heads, 1/54 Ariadne Street

IGA Local Grocer For Sale, River Heads Hervey Bay - REDUCED PRICE

This IGA Local Grocer is located in a developing area and River Heads is the major transfer point for tourists (over 750,000 per year) travelling to Fraser Island and Kingfisher Resort.

The store provides groceries, fresh meat, fruit & vegetables, Australia Post agent, ATM, hot food (fully equipped commercial kitchen), coffee, ice, bait, tackle, sunglassess, hats, t-shirts, towels and more. All equipment has been fully maintained and in excellent condition. The floor space is 200sqm's with an additional 50sqm storeroom.

- \* Located in beautiful Hervey Bay
- \* Strong local community support
- \* Last stop before you board to Fraser Island
- \* Turnover \$1.3m plus
- \* Fantastic Location Inspect Now

BUILDING AREA: 200 sqm