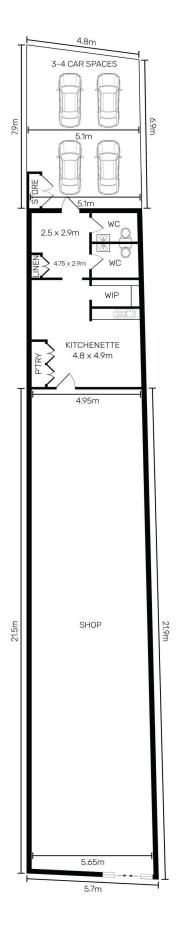

Featuring male and female toilets, a kitchenette with a sitting area, and four rear car spaces, this property also benefits from ducted air conditioning and the potential to build on top. Strategically located directly behind the Revesby car park with approximately 1,000 car spaces, it offers a potential rental return of \$110,500.00 per annum, making it an ideal

#### **Building Area**

221sqm

#### Features include:

- Approximately 221sqm street-level office/retail space
- Landbank on the proposed 6 storey height limit with a 2.5:1 Ratio
- Kitchenette with sitting area and four rear parking spaces
- Ducted air conditioning and potential for additional development
- Directly behind Revesby car park with approx. 1,000 car spaces
- Potential return of \$110,500.00p/a and room for future growth
- Prime location just 200 meters from Revesby train station

# **More About this Property**

| Property ID   | 1DMMFAE |
|---------------|---------|
| Property Type | Retail  |
| Building Area | 221 m2  |