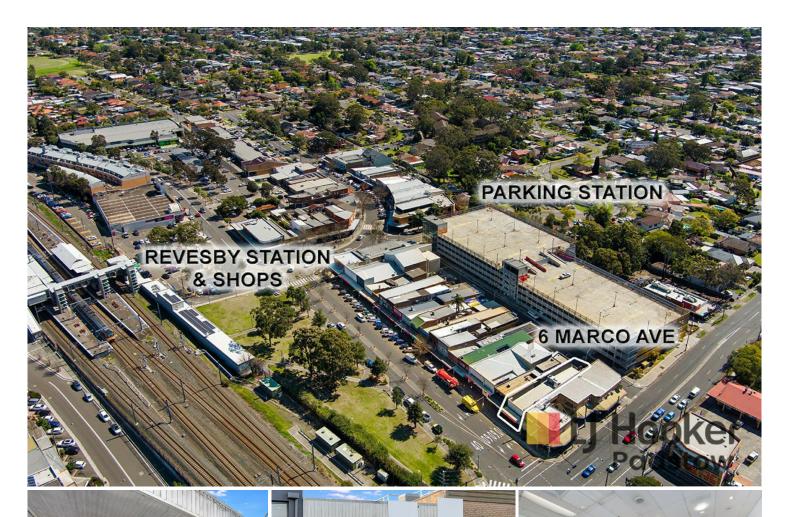

# Exceptional Opportunity in Revesby's Prime Shopping District

Red Carpet Event | Wednesday, 2nd October at the Revesby Workers Club (2B Brett St, Revesby) at 6:30pm. Registrations from 6:00pm.

Discover an exceptional opportunity to secure a prime commercial space in Revesby's bustling shopping strip. This well-positioned property, just 200 meters from Revesby station, offers excellent visibility and a strong rental yield potential. Previously leased to St George Bank, the space spans approximately 221sqm and is perfectly configured to accommodate a range of business needs.

Featuring male and female toilets, a kitchenette with a sitting area, and four rear car spaces, this property also benefits from ducted air conditioning and the potential to build on top. Strategically located directly behind the Revesby car park with approximately 1,000 car spaces, it offers a potential rental return of \$110,500.00 per annum, making it an ideal

#### Features include:

- Approximately 221sqm street-level office/retail space
- Landbank on the proposed 6 storey height limit with a 2.5:1 Ratio
- Kitchenette with sitting area and four rear parking spaces
- Ducted air conditioning and potential for additional development
- Directly behind Revesby car park with approx. 1,000 car spaces
- Potential return of \$110,500.00p/a and room for future growth
- Prime location just 200 meters from Revesby train station