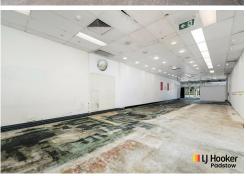

# Exceptional Opportunity in Revesby's Prime Shopping District

Red Carpet Event | Wednesday, 2nd October at the Revesby Workers Club (2B Brett St, Revesby) at 6:30pm. Registrations from 6:00pm.

Discover an exceptional opportunity to secure a prime commercial space in Revesby's bustling shopping strip. This well-positioned property, just 200 meters from Revesby station, offers excellent visibility and a strong rental yield potential. Previously leased to St George Bank, the space spans approximately 221sqm and is perfectly configured to accommodate a range of business needs.

Featuring male and female toilets, a kitchenette with a sitting area, and four rear car spaces, this property also benefits from ducted air conditioning and the potential to build on top. Strategically located directly behind the Revesby car park with approximately 1,000 car spaces, it offers a potential rental return of \$110,500.00 per annum, making it an ideal

#### Features include:

- Approximately 221sqm street-level office/retail space
- Landbank on the proposed 6 storey height limit with a 2.5:1 Ratio
- Kitchenette with sitting area and four rear parking spaces
- Ducted air conditioning and potential for additional development
- Directly behind Revesby car park with approx. 1,000 car spaces
- Potential return of \$110,500.00p/a and room for future growth
- Prime location just 200 meters from Revesby train station