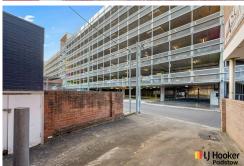

Featuring male and female toilets, a kitchenette with a sitting area, and four rear car spaces, this property also benefits from ducted air conditioning and the potential to build on top. Strategically located directly behind the Revesby car park with approximately 1,000 car spaces, it offers a potential rental return of \$110,500.00 per annum, making it an ideal

#### Features include:

- Approximately 221sqm street-level office/retail space
- Landbank on the proposed 6 storey height limit with a 2.5:1 Ratio
- Kitchenette with sitting area and four rear parking spaces
- Ducted air conditioning and potential for additional development
- Directly behind Revesby car park with approx. 1,000 car spaces
- Potential return of \$110,500.00p/a and room for future growth
- Prime location just 200 meters from Revesby train station