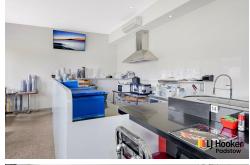

Currently fitted-out as a sushi train restaurant, housing two kitchens and offering versatile seating capacities it's the perfect opportunity for any food retailer.

Features include 2 x offices located upstairs with a full bathroom, 23 cameras, ducted air conditioning (zoned), 70 x solar panels, 2 x cools rooms (total 17.5m), industrial exhaust Fans, 6 x toilets & one full bathroom upstairs.