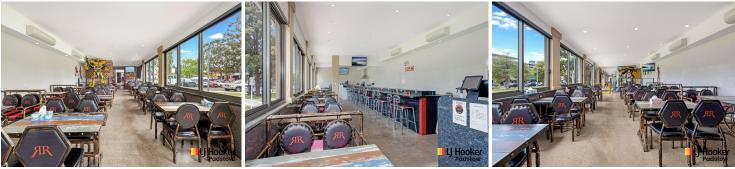

Currently fitted-out as a sushi train restaurant, housing two kitchens and offering versatile seating capacities it's the perfect opportunity for any food retailer.

Features include 2 x offices located upstairs with a full bathroom, 23 cameras, ducted air conditioning (zoned), 70 x solar panels, 2 x cools rooms (total 17.5m), industrial exhaust Fans, 6 x toilets & one full bathroom upstairs.

## Contact

Lush Pillay 0407 121 573 lush.pillay@ljhooker.com.au

John Paras 8790 5569 john.paras@ljhooker.com.au

LJ Hooker Padstow

(02) 9771 1177

- Endless opportunity set on approx. 368.3sqm
- Located at the entrance of Revesby Train Station
- 2 x Cools Room (total of 17.5m)
- 6 x toilets & one full bathroom upstairs
- Ducted AC —Zoned, 23 Cameras
- 2 x offices situated upstairs
- Available NOW