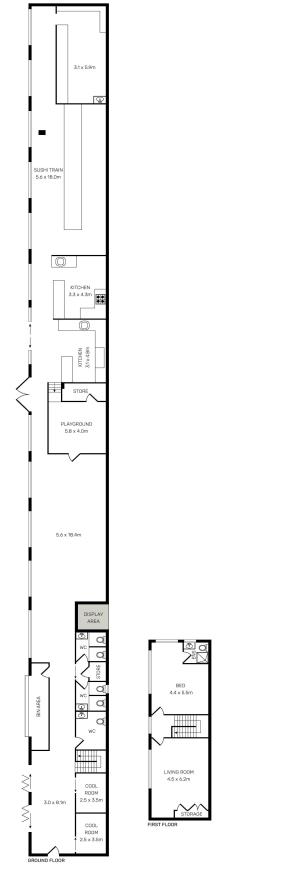

## **Revesby, 52 Simmons Street**

Huge and Rare Retail Opportunity With Prime Exposure Located At The Entrance Of Revesby Station

Situated at the entrance of Revesby Train Station and presenting over 368 metres of lettable area, the premises is ideal for a major food chain with already fitted out kitchens and office area. Offering prime exposure and high levels of foot traffic the site is well suited to a variety of cuisines and uses.

Currently fitted-out as a sushi train restaurant, housing two kitchens and offering versatile seating capacities it's the perfect opportunity for any food retailer.

Features include 2 x offices located upstairs with a full bathroom, 23 cameras, ducted air conditioning (zoned), 70 x solar panels, 2 x cools rooms (total 17.5m), industrial exhaust Fans, 6 x toilets & one full bathroom upstairs.

For Lease \$202,565 + GST pa

Building Area 368sqm