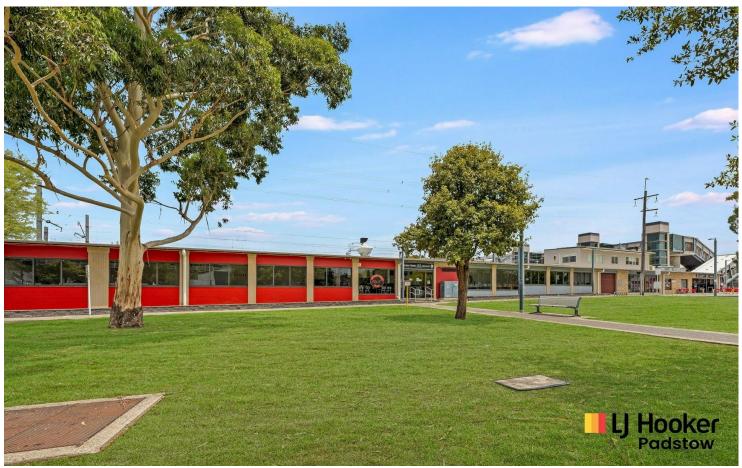

## **Revesby, 52 Simmons Street**

Huge and Rare Retail Opportunity With Prime Exposure Located At The Entrance Of Revesby Station

Situated at the entrance of Revesby Train Station and presenting over 368 metres of lettable area, the premises is ideal for a major food chain with already fitted out kitchens and office area. Offering prime exposure and high levels of foot traffic the site is well suited to a variety of cuisines and uses.

Located in the heart of Revesby CBD amongst various well established shops and the convenience of a express train to the city running every 10 mins.

**Disclaimer:** All information contained therein is gathered from relevant third parties sources. We cannot guarantee or give any warranty about the information provided. Interested parties must rely solely on their own enquiries.

For Lease \$202,565 + GST pa

Building Area 368sqm