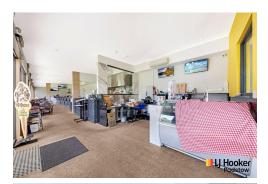

Currently fitted-out as a sushi train restaurant, housing two kitchens and offering versatile seating capacities it's the perfect opportunity for any food retailer.

Features include 2 x offices located upstairs with a full bathroom, 23 cameras, ducted air conditioning (zoned), 70 x solar panels, 2 x cools rooms (total 17.5m), industrial exhaust Fans, 6 x toilets & one full bathroom upstairs.