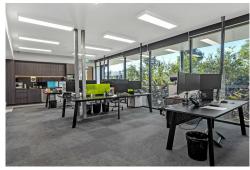

The site offers excellent access to greater Sydney being located minutes from the M5 Motorway via The River Road on/off ramps.

Queen Street Business Park offers the following features:

- \* Unit 14 287sqm (Front Unit facing Queen Street)
- \* Five car spaces included on title
- \* High clearance
- \* A-Grade large office fit out including furniture included
- \* High quality finishes