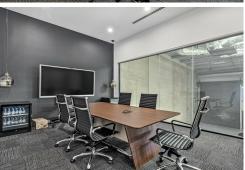

The site offers excellent access to greater Sydney being located minutes from the M5 Motorway via The River Road on/off ramps.

Queen Street Business Park offers the following features:

- \* Unit 14 287sqm (Front Unit facing Queen Street)
- \* Five car spaces included on title
- \* High clearance
- \* A-Grade large office fit out including furniture included
- \* High quality finishes