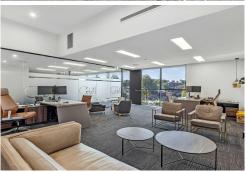

The site offers excellent access to greater Sydney being located minutes from the M5 Motorway via The River Road on/off ramps.

Queen Street Business Park offers the following features:

- \* Unit 14 287sqm (Front Unit facing Queen Street)
- \* Five car spaces included on title
- \* High clearance
- \* A-Grade large office fit out including furniture included
- \* High quality finishes