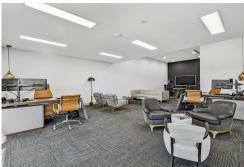

The site offers excellent access to greater Sydney being located minutes from the M5 Motorway via The River Road on/off ramps.

Queen Street Business Park offers the following features:

- \* Unit 14 287sqm (Front Unit facing Queen Street)
- \* Five car spaces included on title
- \* High clearance
- \* A-Grade large office fit out including furniture included
- \* High quality finishes