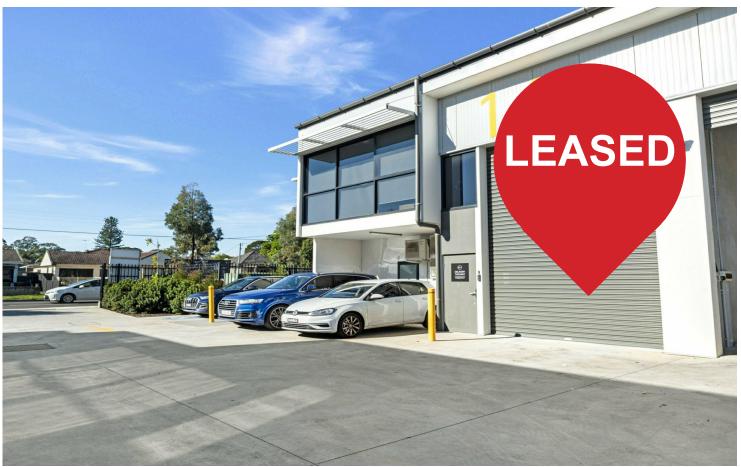

## FOR LEASE - MODERN OFFICE & WAREHOUSE

LJ Hooker Commercial are excited to present for sale unit 14/8-20 Queen Street, Revesby which is located within Revesby's highly sought after industrial precinct.

The site offers excellent access to greater Sydney being located minutes from the M5 Motorway via The River Road on/off ramps.

Queen Street Business Park offers the following features:

- \* Unit 14 287sqm (Front Unit facing Queen Street)
- \* Five car spaces included on title
- \* High clearance
- \* A-Grade large office fit out including furniture included
- \* High quality finishes