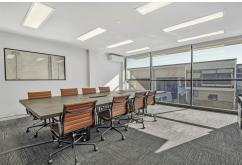

The site offers excellent access to greater Sydney being located minutes from the M5 Motorway via The River Road on/off ramps.

Queen Street Business Park offers the following features:

- \* Unit 14 287sqm (Front Unit facing Queen Street)
- \* Five car spaces included on title
- \* High clearance
- \* A-Grade large office fit out including furniture included
- \* High quality finishes