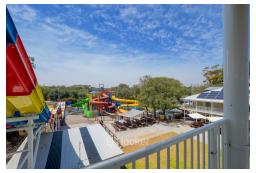

With a brand-new water slide, laser tag, a maze, bouncing castles, a massive undercover children's climbing play area, a small ride-on train, trampolines, and a restaurant already on site. Plus conditional approvals are already in place for a bowling alley and extended liquor license allowing for late night trading and to run the venue as a tavern. The current owner has plans to turn this into a year-round go-to venue for tourists and locals alike.