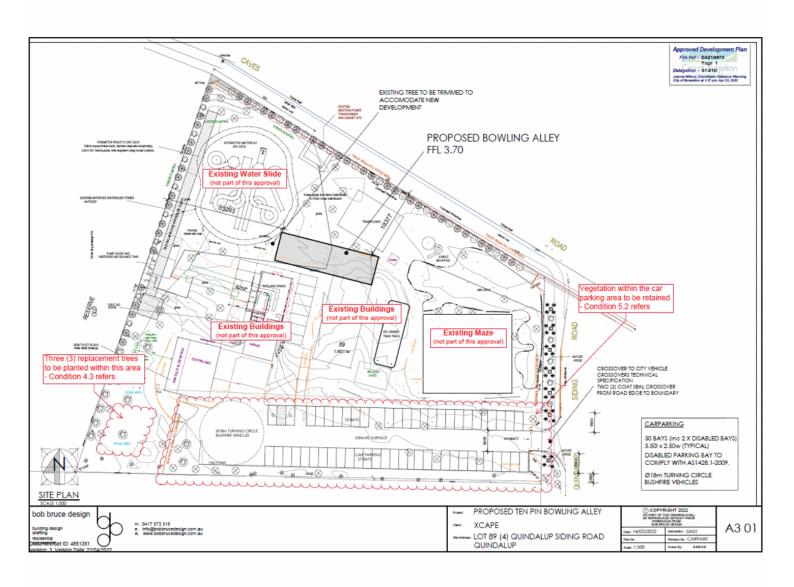

With a brand-new water slide, laser tag, a maze, bouncing castles, a massive undercover children's climbing play area, a small ride-on train, trampolines, and a restaurant already on site. Plus conditional approvals are already in place for a bowling alley and extended liquor license allowing for late night trading and to run the venue as a tavern. The current owner has plans to turn this into a year-round go-to venue for tourists and locals alike.

LJ Hooker Property South West WA (08) 9791 6880

For a copy of all the conditional approvals and other details about this sale please contact Tim O'Sullivan.

This listing is for the land and improvements on the land, and there is no lease to the business at present as it is currently being run by the owner. For more information about this sale please call Tim for a confidential discussion.