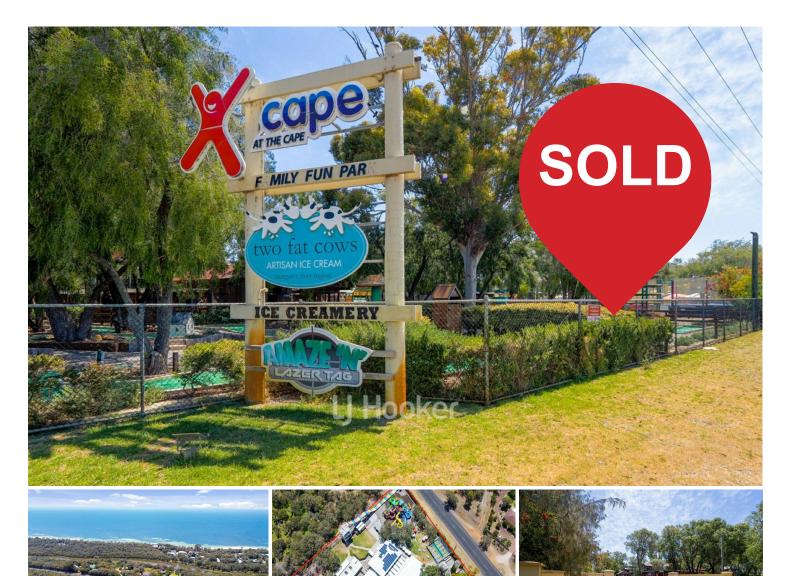

## **Quindalup, 4 Quindalup Siding Road**

Home of Xcape at the Cape Family Fun Park!

This unique 1 Hectare property is a one of a kind in the South West, situated just outside Dunsborough and an easy drive from Busselton. Xcape at the Cape has the monopoly on outdoor entertainment in the beautiful southwest.

With a brand-new water slide, laser tag, a maze, bouncing castles, a massive undercover children's climbing play area, a small ride-on train, trampolines, and a restaurant already on site. Plus conditional approvals are already in place for a bowling alley and extended liquor license allowing for late night trading and to run the venue as a tavern. The current owner has plans to turn this into a year-round go-to venue for tourists and locals alike.