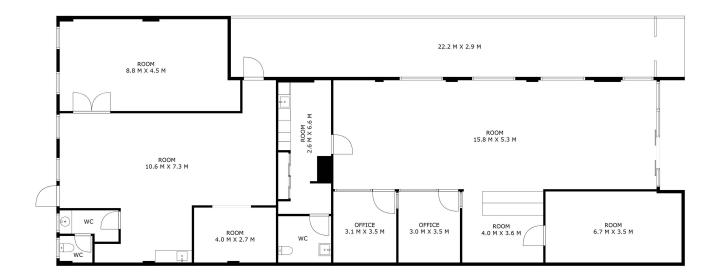

#### Key Features:

- \*Total rental area of 273 square metres plus an expansive rear car park of 363 square metres.
- \*Two tenancies available, offering flexibility for new buyers.
- \*10 rear car parks with right of way access via Mid City Motor Inn, Crawford Street, ensuring ease of entry.
- \*Rear access for seamless operations.

For Sale

\$2.4 - \$2.5 million +GST

**Building Area** 274sqm

Approx. total area: 290m²

Disclaimer: Plans are indicative only and should be checked by the prospective purchaser.

Plans shown are for presentation purposes and are not part of any legal document. All measurements and figures are approximate. The information herein is gathered from sources we believe to be reliable.