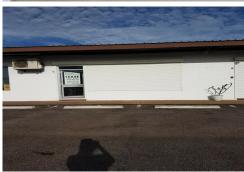

#### Pinelands Retail/Office/Showroom

Pinelands Retail/Office space of 72m2, is now available in a tidy, well-kept complex of seven. This air-conditioned space comes with beautiful neutral floor tiles, ceiling fans and a sink and is secured with roller shutters on the front windows. The rear of the property has roller door access from the rear of the complex. Advertising space and parking at front of complex.

- \*72m2
- \*Air-conditioned
- \*New floor tiles
- \*Parking
- \*Security shutters
- \*Rear roller door access
- \*Advertising space
- \*Ceiling fans