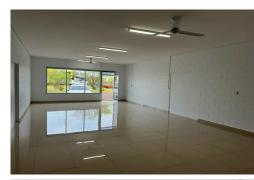

#### Pinelands Retail/Office/Showroom

Pinelands Retail/Office space of 72m2, is now available in a tidy, well-kept complex of seven. This air-conditioned space comes with beautiful neutral floor tiles, ceiling fans and a sink and is secured with roller shutters on the front windows. The rear of the property has roller door access from the rear of the complex. Advertising space and parking at front of complex.

- \*72m2
- \*Air-conditioned
- \*New floor tiles
- \*Parking
- \*Security shutters
- \*Rear roller door access
- \*Advertising space
- \*Ceiling fans