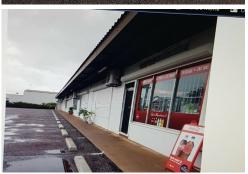

#### Pinelands Retail/Office/Showroom

Pinelands Retail/Office space of 72m2, is now available in a tidy, well-kept complex of seven. This air-conditioned space comes with beautiful neutral floor tiles, ceiling fans and a sink and is secured with roller shutters on the front windows. The rear of the property has roller door access from the rear of the complex. Advertising space and parking at front of complex.

- \*72m2
- \*Air-conditioned
- \*New floor tiles
- \*Parking
- \*Security shutters
- \*Rear roller door access
- \*Advertising space
- \*Ceiling fans