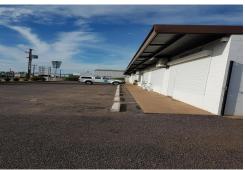

#### Pinelands Retail/Office/Showroom

Pinelands Retail/Office space of 72m2, is now available in a tidy, well-kept complex of seven. This air-conditioned space comes with beautiful neutral floor tiles, ceiling fans and a sink and is secured with roller shutters on the front windows. The rear of the property has roller door access from the rear of the complex. Advertising space and parking at front of complex.

- \*72m2
- \*Air-conditioned
- \*New floor tiles
- \*Parking
- \*Security shutters
- \*Rear roller door access
- \*Advertising space
- \*Ceiling fans