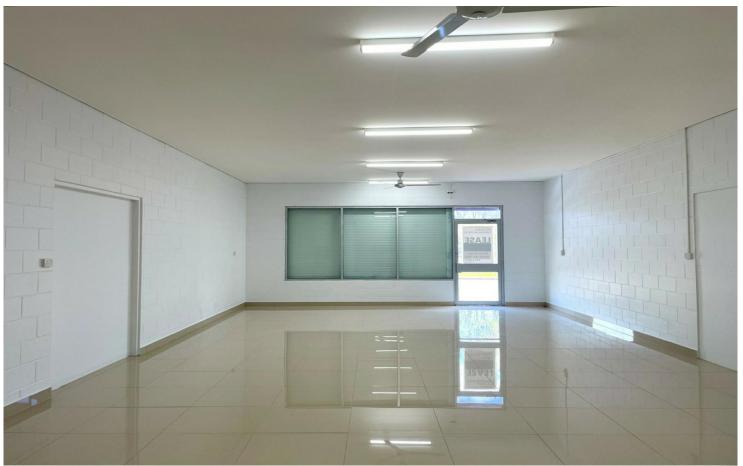

#### Pinelands Retail/Office/Showroom

Pinelands Retail/Office space of 72m2, is now available in a tidy, well-kept complex of seven. This air-conditioned space comes with beautiful neutral floor tiles, ceiling fans and a sink and is secured with roller shutters on the front windows. The rear of the property has roller door access from the rear of the complex. Advertising space and parking at front of complex.

- \*72m2
- \*Air-conditioned
- \*New floor tiles
- \*Parking
- \*Security shutters
- \*Rear roller door access
- \*Advertising space
- \*Ceiling fans