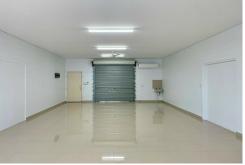

#### Pinelands Retail/Office/Showroom

Pinelands Retail/Office space of 72m2, is now available in a tidy, well-kept complex of seven. This air-conditioned space comes with beautiful neutral floor tiles, ceiling fans and a sink and is secured with roller shutters on the front windows. The rear of the property has roller door access from the rear of the complex. Advertising space and parking at front of complex.

- \*72m2
- \*Air-conditioned
- \*New floor tiles
- \*Parking
- \*Security shutters
- \*Rear roller door access
- \*Advertising space
- \*Ceiling fans