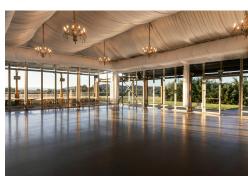

Key features include:

- · A unique 12.6ha\* paddock-to-plate estate combining fine dining, event spaces, and agricultural production.
- · Strategic location just 7.5km from Canberra CBD and 2km from Canberra International Airport, offering high accessibility for corporate and leisure visitors.

## LJ Hooker Commercial

For Sale Price on Application

**Building Area** 1,516sqm

Contact Greg Lyons 0439 338 883 glyons@ljhccanberra.com.au

Canberra 02) 6247 0222

- · Established revenue streams (hospitality, vineyard, olive grove, orchard) generating over \$69 million projected revenue over five years.
- · Versatile function & event spaces capacity for up to 2,000 guests, catering to corporate events, weddings, and private functions.
- · Award-winning dining venues includes Pavilion Dining (Chefs Hat Award), Glasshouse, Alfresco Bar and Market Grill.
- $\cdot$  Growth potential opportunity to expand hospitality offerings, enhance agritourism, or develop complementary uses like accommodation.