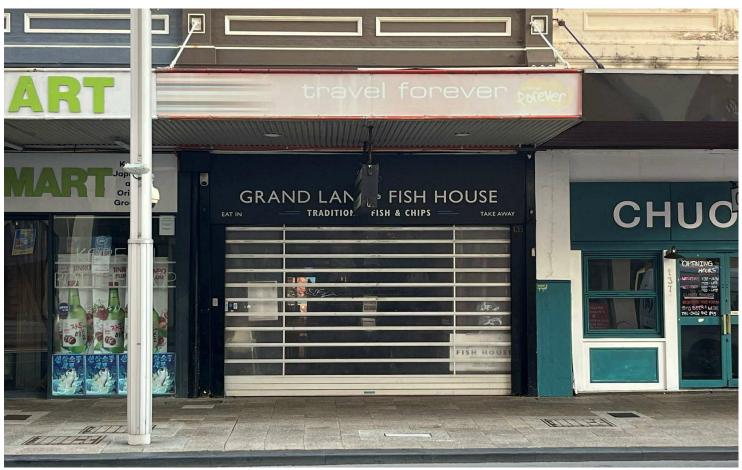

# Perth, 135 Barrack Street Barrack Street - Food & Beverage

Perth CBD - High-Exposure Location 121sqm space

This 121sqm retail space, located between Murray Street Mall and Wellington Street, has great visibility and excellent foot traffic.

Excellent kitchen fit out. Suits a range of uses. Gas connected.

Rent terms are negotiable. Property outgoings are budgeted at \$12,200.00 p.a. (ex GST) NB: current financial year.

Contact Jason Hughston of LJ Hooker Victoria Park | Belmont (WA) for further details and to arrange an inspection.