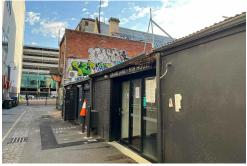

# Perth, 135 Barrack Street Barrack Street - Food & Beverage

Perth CBD - High-Exposure Location 121sqm space

This 121sqm retail space, located between Murray Street Mall and Wellington Street, has great visibility and excellent foot traffic.